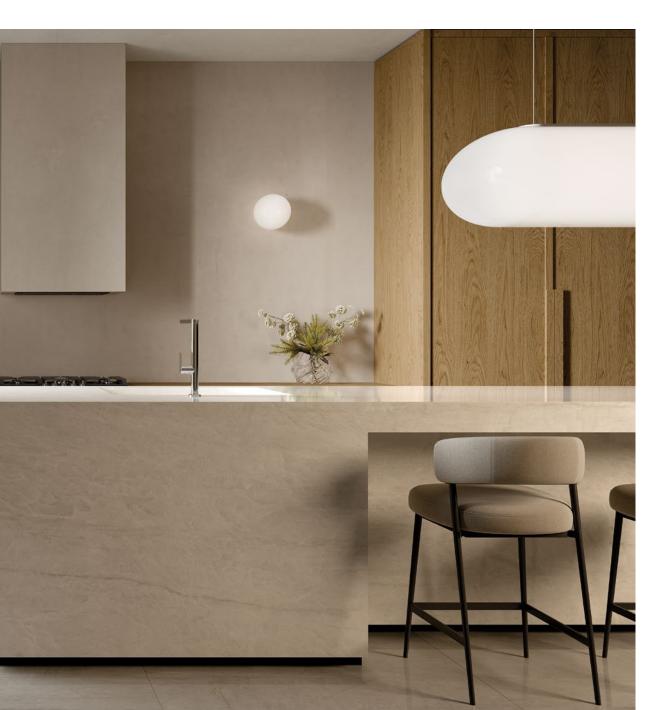

### THE KITCHEN COMPETENCE

KLUDI is a brand synonymous with unparalleled expertise in both design and functionality when it comes to kitchen fittings. The "Kitchen Competence" concept embodies this commitment, seamlessly integrating cutting-edge functionality with a streamlined, intuitive product range that prioritizes ease and convenience for you.

For years, KLUDI has focused on creating highly functional, efficient solutions for the kitchen. Now, with a fresh, innovative series of new collections, the brand elevates its offerings by putting design at the forefront. This new range introduces modern, elegant shapes and sleek, contemporary lines, paired with a variety of exquisite finishes. These elements come together to form a complete range of solutions that is not just functional but a true masterpiece, showcasing KLUDI's most recent advancements in research and development.

Drawing inspiration from the fluidity of water, the new kitchen collections are an embodiment of KLUDI's vision for the future — a perfect fusion of form and function. They represent the next wave of the brand's design philosophy, setting a new standard for kitchen fittings that not only perform flawlessly but also transform your kitchen into a space of beauty and sophistication.