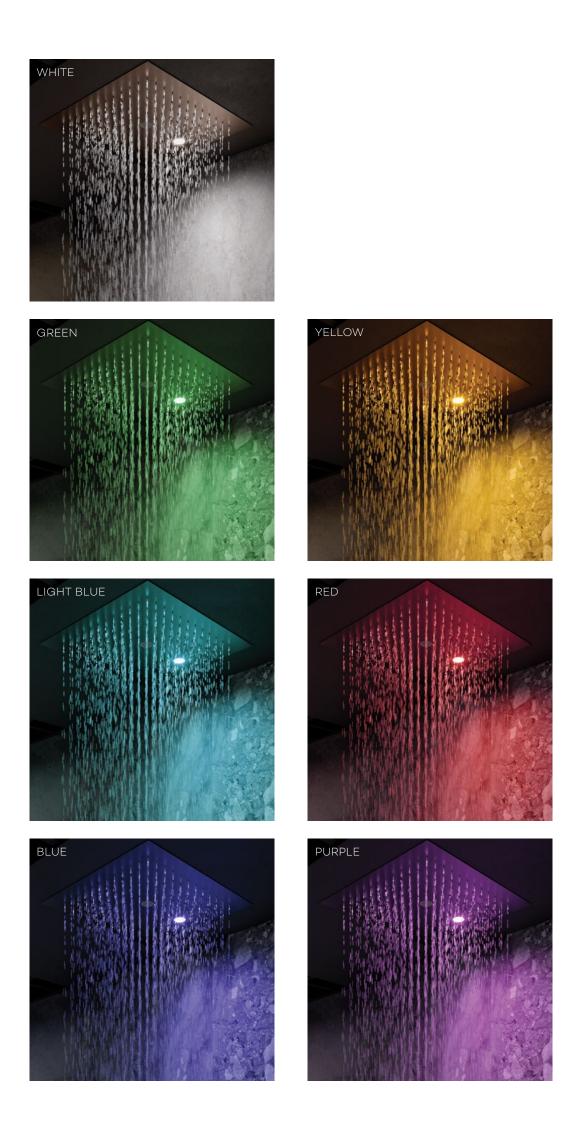

e allows a moment of "release". The large-format KLUDI-ASANA ceiling showers offer wellness with a real wow effect and the ultimate in showering comfort. They impress with their size alone, but even more so with their heavenly water experience.







44 x 44 cm

Finishes: Chrome, Matt White, Matt Black, Brushed Gunmetal PVD, Brushed Bronze PVD, Brushed Gold PVD, Stainless Brushed Nickel PVD



Rain shower, clean jet or waterfall provide extra wellness. The special atmolight will lead you to a world of complete relaxation and will restore your mental and physical balance. KLUDI-ASANA ceiling showers are made of high-quality metal and are fully integrated into the ceiling so that they blend harmoniously into the bathroom.



### BALANCE YOUR ENERGY THROUGH CHROMOTHERAPY

Atmolight colours





### PLEASANT SENSATIONS



KLUDI-ASANA wellness product range, includes wall mounted Shower heads, wall mounted Mini-cylindric shower heads, wall mounted Waterfall and deck mounted Waterfall. All models are available in chrome, matt white, matt black, brushed gold PVD, brushed bronze PVD, brushed gunmetal PVD and stainless brushed nickel PVD.



KLUDI-ASANA



# DURABLE AND VERSATILE SOLUTIONS

KLUDI-BREEZE product range includes high-quality metal and ABS shattafs and angle valves, available in all the KLUDI PVD brushed finishes and Chrome or Matt colours to complement any bathroom style. Designed for durability and performance, these fixtures offer both functionality and aesthetic appeal.





### HYGIENE ENSURED

The wand is automatically cleaned in all directions, before and after