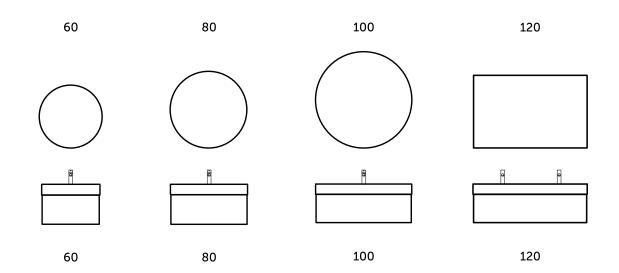

metal and ABS shattafs and angle valves, available in all the KLUDI PVD brushed finishes and Chrome or Matt colours to complement any bathroom style. Designed for durability and performance, these fixtures offer both functionality and aesthetic appeal.





### HYGIENE ENSURED

The wand is automatically cleaned in all directions, before and after each use. Maintains cleanliness at all times.















### SANITARYWARE AND FLUSHING SYSTEMS





GLOSSY WHITE (43)



MATT WHITE (53)



MATT LIGHT DOVE (02)



MATT BLACK (39)





### SILENT AND EFFICIENT

All the KLUDI Water Closets, feature SPIRALFLUSH, the new extra silent dual-flush technology that achieves significant water savings.



KLUDI-RESA S 60 x 40 cm MATT BLACK (39)

### COUNTERTOP WASHBASINS





### FURNITURE AND MIRRORS







BATHTUBS





### SHOWER TRAYS

#### BATHTUB REPLACEMENT





#### INSTALLATION VARIANTS

FLUSH TO FLOOR SEMI-RECESSED







RAKSOLID FOR SHOWER TRAYS MATT WHITE (53)

RAKSOLID FOR SHOWER TRAYS MATT LIGHT DOVE (02)





# TRANSFORM YOUR OUTDOORS

There's nothing quite like bathing in the open air. An outdoor shower is a simple yet refreshing way to cleanse yourself - and a fantastic home improvement for spaces like gardens, large terraces, and pool areas. KLUDI outdoor showers offer a tropical escape, enhancing every shower experience. Designed to complement various home styles, these outdoor showers make a bold statement in your garden or poolside. With their striking appearance, they invite you to shower under the open sky, refreshing your body and recharging your energy. The spec