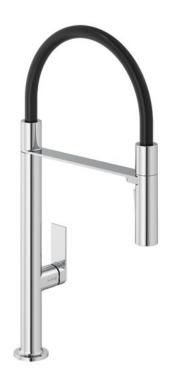

### DESIGN IS A SIMPLE IDEA, AND AT TIMES, A PERFECT ONE.

### DESIGN IS FLEXIBLE

A flawless blend of forms. The matt black flexible hose adds character to an already flawless design. The removable showerhead is securely held by an ultra-thin magnet, seamlessly integrated into the spout.