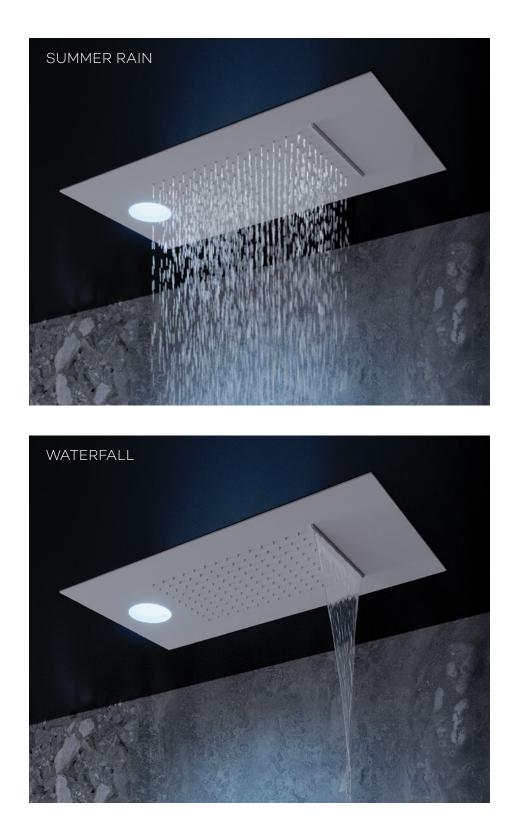

### "GEOMETRIC PRECISION AND GENTLE CURVES"

60 x 30 cm Finishes: Chrome, Matt White, Matt Black, Brushed Gunmetal PVD, Brushed Bronze PVD, Brushed Gold PVD, Stainless Brushed Nickel PVD

Please, do not disturb! KLUDI-ASANA is the ultimate wellness experience by KLUDI. An experience that refreshes all senses and at the same time allows a moment of "release". The large-format KLUDI-ASANA ceiling showers offer wellness with a real wow effect and the ultimate in showering comfort. They impress with their size alone, but even more so with their heavenly water experience.

44 x 44 cm

Finishes: Chrome, Matt White, Matt Black, Brushed Gunmetal PVD, Brushed Bronze PVD, Brushed Gold PVD, Stainless Brushed Nickel PVD

Rain shower, clean jet or waterfall provide extra wellness. The special atmolight will lead you to a world of complete relaxation and will restore your mental and physical balance. KLUDI-ASANA ceiling showers are made of high-quality metal and are fully integrated into the ceiling so that they blend harmoniously into the bathroom.

### BALANCE YOUR ENERGY THROUGH CHROMOTHERAPY

Atmolight colours

### PLEASANT SENSATIONS

KLUDI-ASANA wellness product range, includes wall mounted Shower heads, wall mounted Mini-cylindric shower heads, wall mounted Waterfall and deck mounted Waterfall. All models are available in chrome, matt white, matt black, brushed gold PVD, brushed bronze PVD, brushed gunmetal PVD and stainless brushed nickel PVD.

KLUDI-ASANA