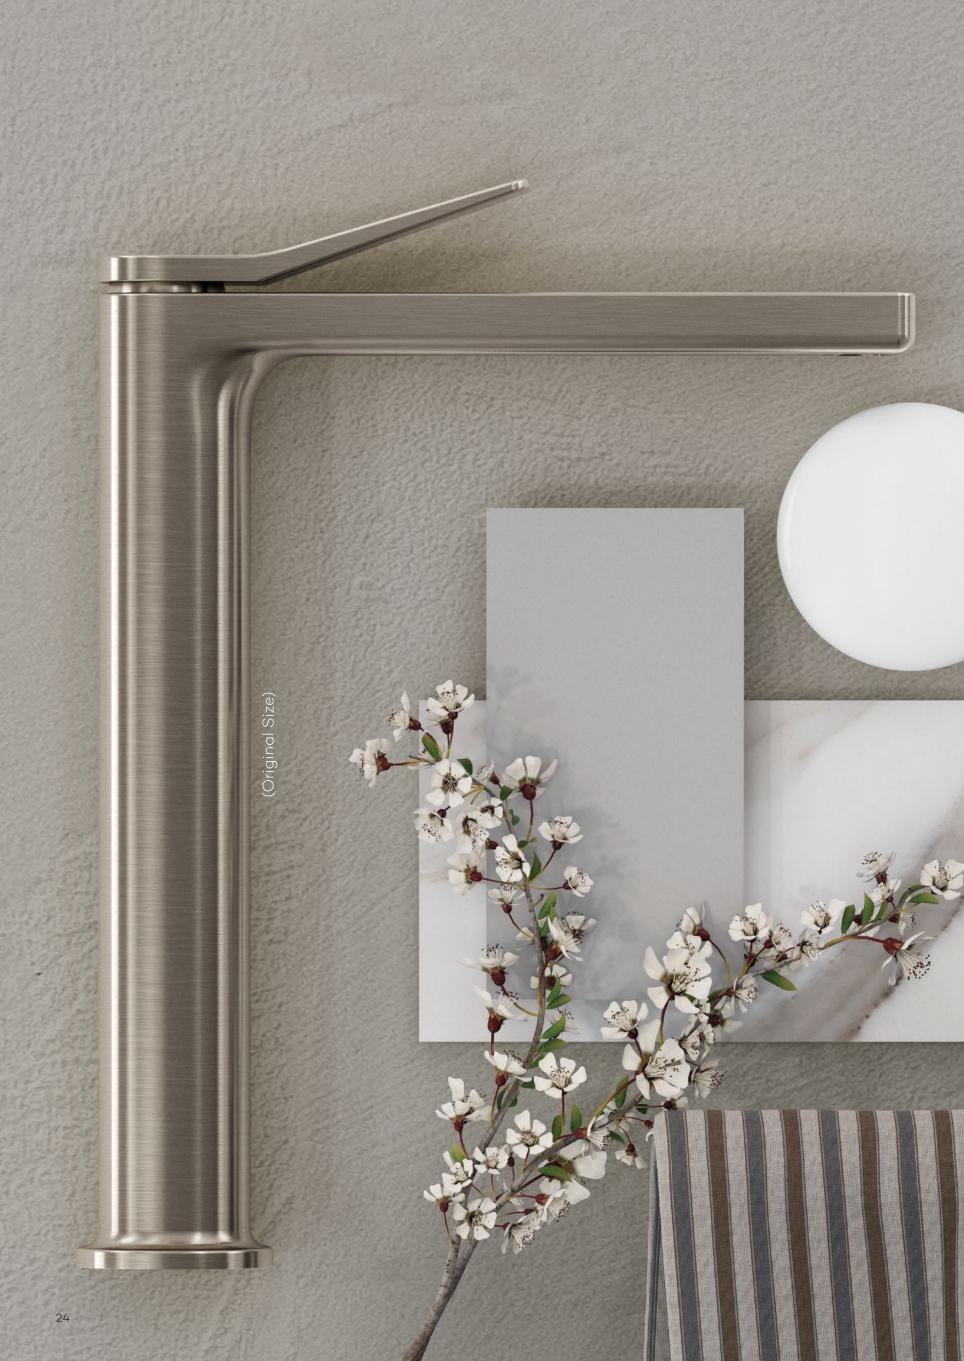

### HARMONIOUS FUSION OF FORM AND FUNCTION

KLUDI-RENON embodies a harmonious blend of comfort and functionality, characterized by its soft yet precisely crafted forms. Its design strikes a balance between geometric precision and gentle curves, inviting touch and exploration. The intuitive design facilitates a natural interaction, as hands effortlessly glide along its surfaces, encountering a seamless transition between precise shapes and curving contours.

The perfectly balanced aesthetics of KLUDI-RENON bring a contemporary flair to any bathroom setting, elevating the overall ambiance with its exceptional smoothness and modern appeal. Whether for practical functionality or aesthetic enhancement, KLUDI-RENON adds a special touch to the bathroom experience, enhancing both visual and tactile sensations.

### "GEOMETRIC PRECISION AND GENTLE CURVES"

60 x 30 cm Finishes: Chrome, Matt White, Matt Black, Brushed Gunmetal PVD, Brushed Bronze PVD, Brushed Gold PVD, Stainless Brushed Nickel PVD

Please, do not disturb! KLUDI-ASANA is the ultimate wellness experience by KLUDI. An experience that refreshes all senses and at the same time allows a moment of "release". The large-format KLUDI-ASANA ceiling showers offer wellness with a real wow effect and the ultimate in showering comfort. They impress with their size alone, but even more so with their heavenly water experience.