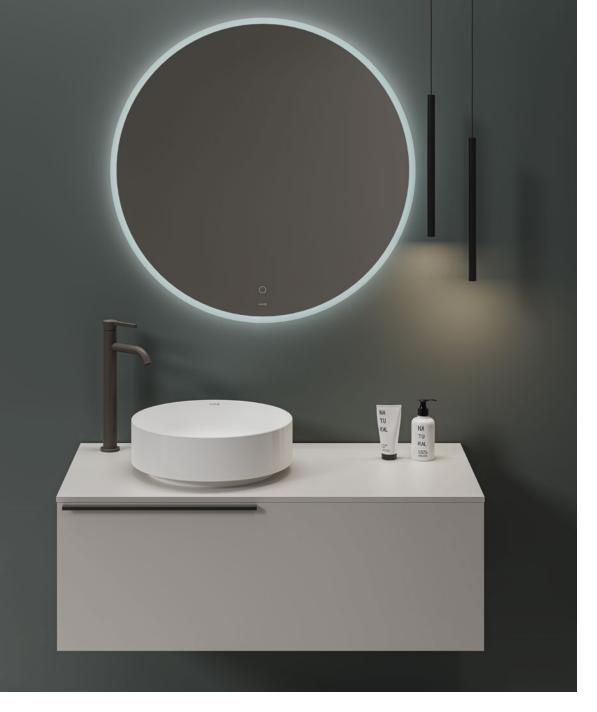

# THAT WILD DESIRE FOR COLOURS

19-19-1

KLUDI

Embrace creativity, self-expression and sense of joy through the use of colour. Celebrate your personal visual world and stand out through a strong and decisive statement in a world dominated by neutral tones KLUDI presents a totally new palette of colours, finishes and materials, that allows your imagination to explore new possibilities. Taps, washbasins, accessories and fumiture from the new KLUDI range interact on a wonderful palette made of imagination and harmony. Don't be afraid to use contrasting colours or unconventional combinations in your bathroom.

### "SOPHISTICATED AS I AM"

shower tray: matt black
tap: matt dove
washbasin: matt white
vanity: matt light dove
wall paint: matt teal blue

# "MY PERSONAL IDEA OF ELEGANCE"

shower tray: matt white
tap: brushed bronze pvd
washbasin: matt black
vanity: matt teal blue
wall paint: matt light dove