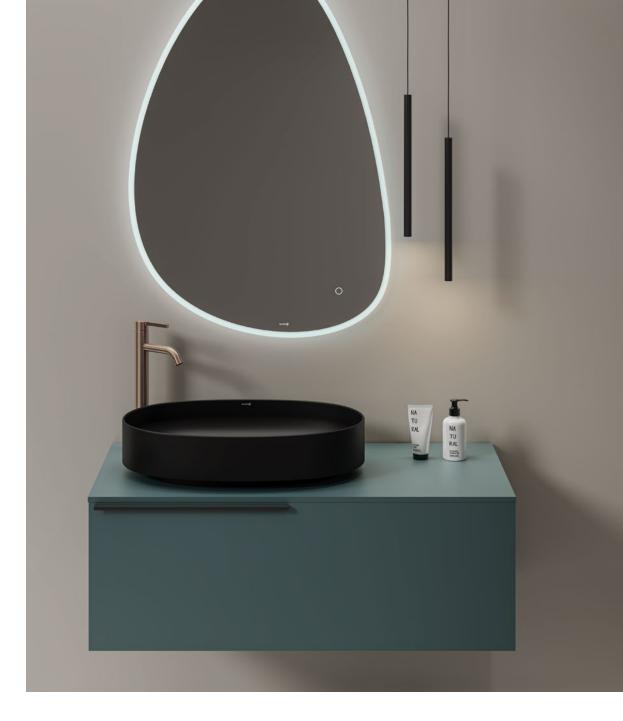

# THAT WILD DESIRE FOR COLOURS

19-19-1

KLUDI

Embrace creativity, self-expression and sense of joy through the use of colour. Celebrate your personal visual world and stand out through a strong and decisive statement in a world dominated by neutral tones KLUDI presents a totally new palette of colours, finishes and materials, that allows your imagination to explore new possibilities. Taps, washbasins, accessories and fumiture from the new KLUDI range interact on a wonderful palette made of imagination and harmony. Don't be afraid to use contrasting colours or unconventional combinations in your bathroom.

### "SOPHISTICATED AS I AM"

shower tray: matt black
tap: matt dove
washbasin: matt white
vanity: matt light dove
wall paint: matt teal blue