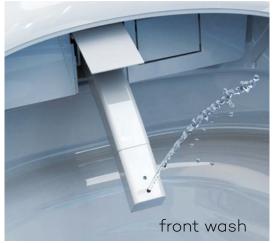

### HYGIENE ENSURED

The wand is automatically cleaned in all directions, before and after each use. Maintains cleanliness at all times.