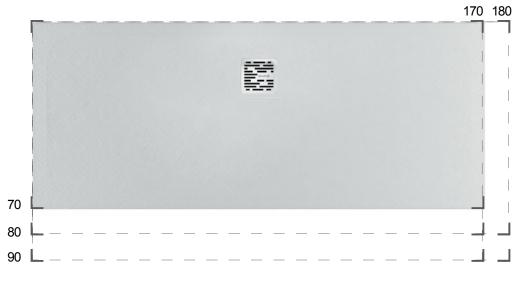

### SHOWER TRAYS

#### INSTALLATION VARIANTS

FLUSH TO FLOOR SEMI-RECESSED

RAKSOLID FOR SHOWER TRAYS MATT WHITE (53)

RAKSOLID FOR SHOWER TRAYS MATT LIGHT DOVE (02)