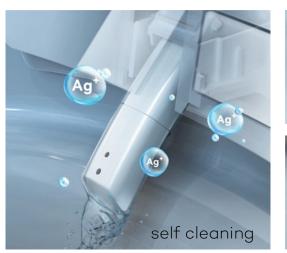

### HYGIENE ENSURED

The wand is automatically cleaned in all directions, before and after each use. Maintains cleanliness at all times.