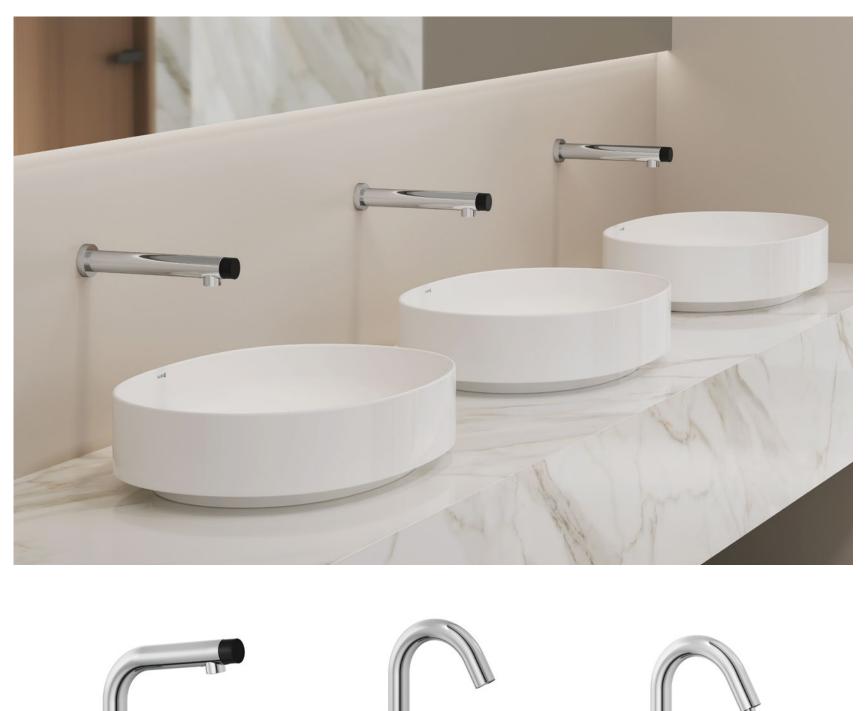

The seamless design of KLUDI-WAVE sensor-operated fixtures contributes to a more sanitary environment, improving overall cleanliness. With growing emphasis on health and safety, sensor-based faucets and dispensers are now a standard in many public facilities. Provided with laser or IR sensor activation, KLUDI-WAVE products are available for wall or deck applications. The faucet features a sleek, slim design with a concealed sensor for a touchless, modern water experience.

# ENHANCING HYGIENE WITH TOUCHLESS FAUCETS AND SOAP DISPENSER

KLUDI-WAVE