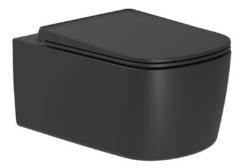

### SANITARYWARE AND FLUSHING SYSTEMS

GLOSSY WHITE (43)

MATT WHITE (53)

MATT LIGHT DOVE (02)

MATT BLACK (39)

### SILENT AND EFFICIENT

All the KLUDI Water Closets, feature SPIRALFLUSH, the new extra silent dual-flush technology that achieves significant water savings.

KLUDI-RESA S 60 x 40 cm MATT BLACK (39)