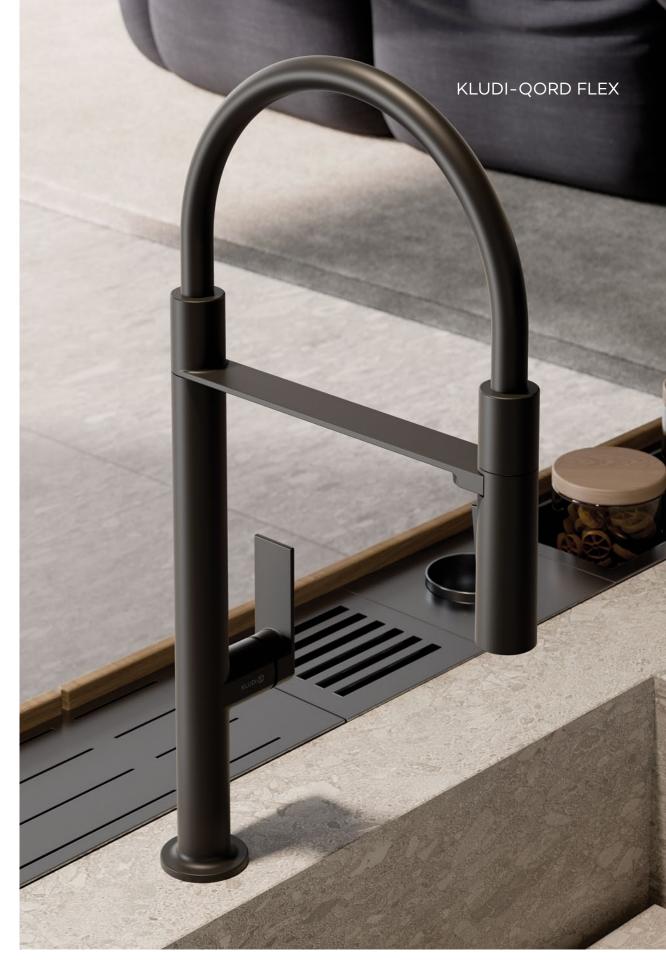

## THE ULTRA-SLIM FAUCET WITH SEAMLESS DESIGN

The flowing, uninterrupted lines create a visual highlight and add an elegant blend of modernity and sophistication to both traditional and modern kitchen spaces. The slim handle fits perfectly with the shape of the entire faucet. The self-retracting, dual-function hand shower features an innovative system that eliminates the need for a third hose, allowing for a sleek and slender design.

### A PERFECT BLEND OF STYLE AND FUNCTION.

This faucet features a 30 mm spout and a 30 mm cartridge diameter, combining sleek, minimalist design with exceptional functionality for a perfect balance of style and performance.

### DESIGN IS FLEXIBLE

A flawless blend of forms. The matt black flexible hose adds character to an already flawless design. The removable showerhead is securely held by an ultra-thin magnet, seamlessly integrated into the spout.