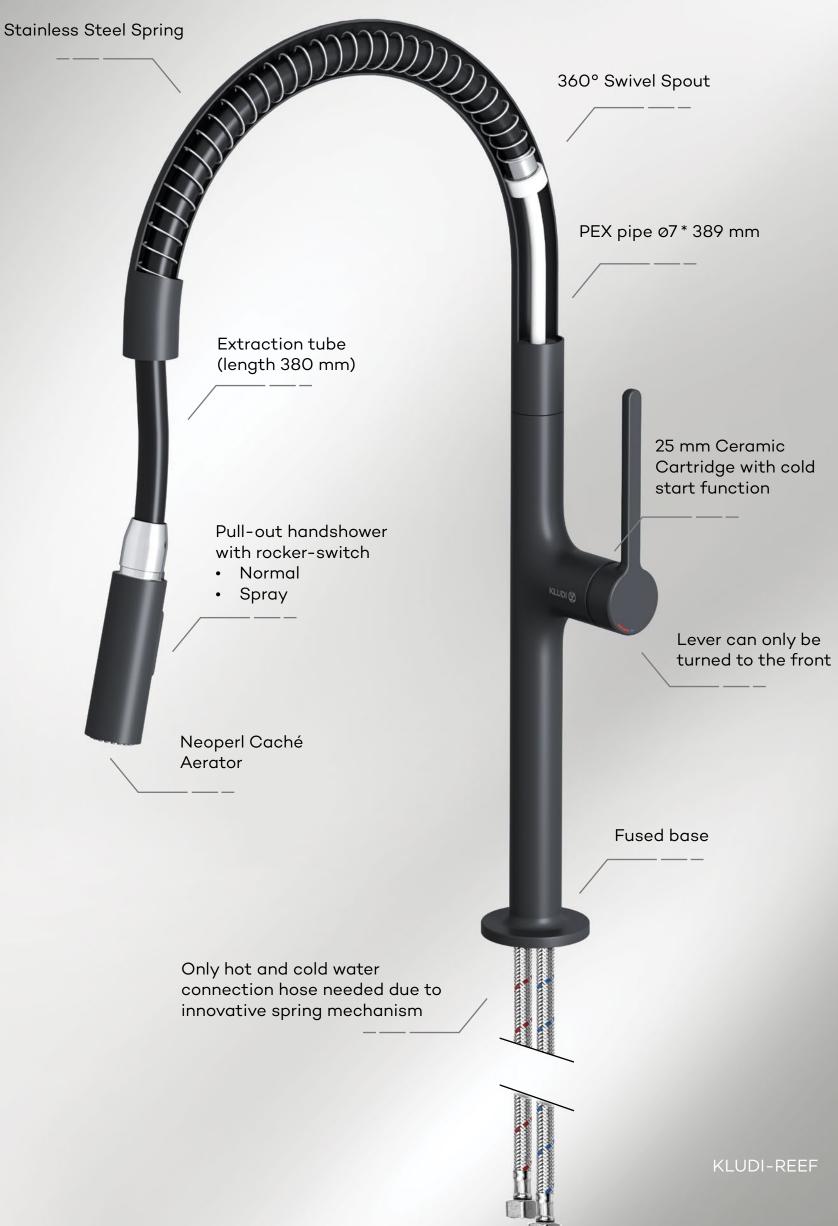

## THE ULTRA-SLIM FAUCET WITH SEAMLESS DESIGN

The flowing, uninterrupted lines create a visual highlight and add an elegant blend of modernity and sophistication to both traditional and modern kitchen spaces. The slim handle fits perfectly with the shape of the entire faucet. The self-retracting, dual-function hand shower features an innovative system that eliminates the need for a third hose, allowing for a sleek and slender design.

KLUDI-REEF

### DESIGN IS FLEXIBLE

A flawless blend of forms. The matt black flexible hose adds character to an already flawless design. The removable showerhead is securely held by an ultra-thin magnet, seamlessly integrated into the spout.