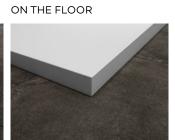

#### BATHTUB REPLACEMENT

#### INSTALLATION VARIANTS

FLUSH TO FLOOR SEMI-RECESSED

RAKSOLID FOR SHOWER TRAYS MATT WHITE (53)

RAKSOLID FOR SHOWER TRAYS MATT LIGHT DOVE (02)