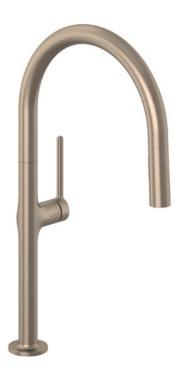

## THE ULTRA-SLIM FAUCET WITH SEAMLESS DESIGN

The flowing, uninterrupted lines create a visual highlight and add an elegant blend of modernity and sophistication to both traditional and modern kitchen spaces. The slim handle fits perfectly with the shape of the entire faucet. The self-retracting, dual-function hand shower features an innovative system that eliminates the need for a third hose, allowing for a sleek and slender design.

KLUDI-REEF

# "SMOOTH LINE, ULTRA-SLIM"