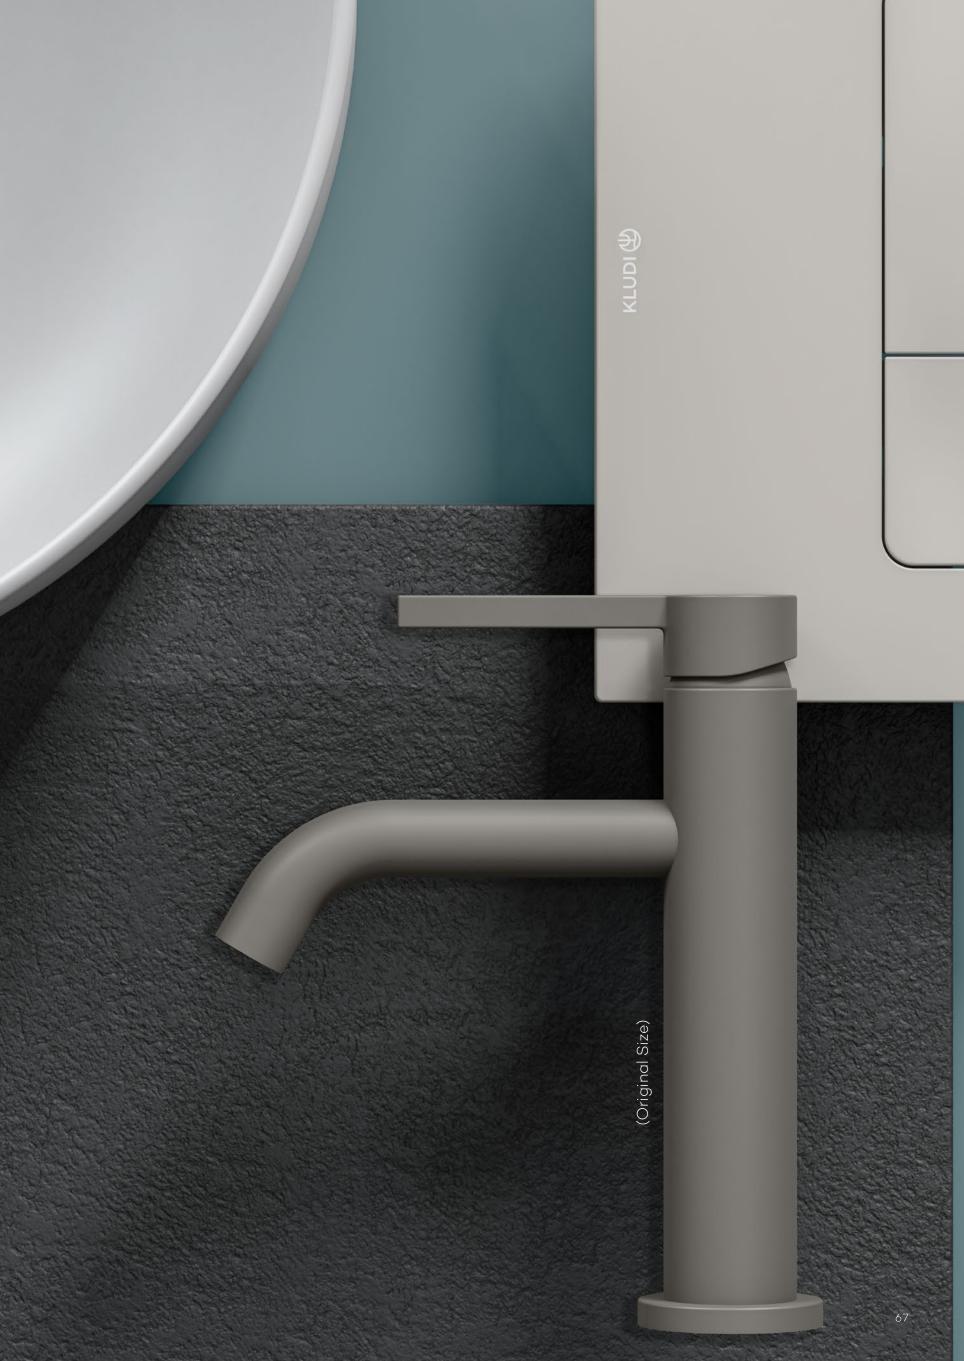

# THAT WILD DESIRE FOR COLOURS

19-19-1

KLUDI

Embrace creativity, self-expression and sense of joy through the use of colour. Celebrate your personal visual world and stand out through a strong and decisive statement in a world dominated by neutral tones KLUDI presents a totally new palette of colours, finishes and materials, that allows your imagination to explore new possibilities. Taps, washbasins, accessories and fumiture from the new KLUDI range interact on a wonderful palette made of imagination and harmony. Don't be afraid to use contrasting colours or unconventional combinations in your bathroom.

### "SOPHISTICATED AS I AM"

shower tray: matt black
tap: matt dove
washbasin: matt white
vanity: matt light dove
wall paint: matt teal blue

# "MY PERSONAL IDEA OF ELEGANCE"

shower tray: matt white
tap: brushed bronze pvd
washbasin: matt black
vanity: matt teal blue
wall paint: matt light dove