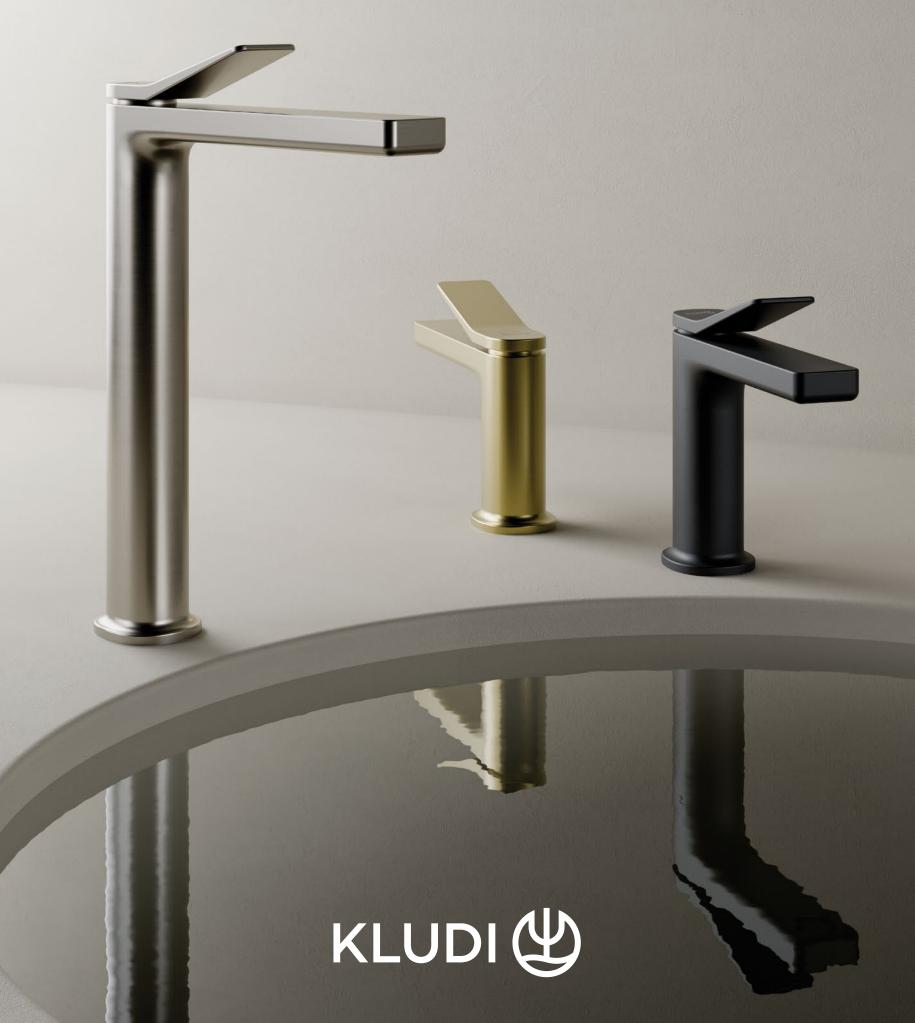

### VISUAL CHARM WITH A HINT OF PERSONALITY

KLUDI-SOUNA is perfect for introducing subtle accents to the bathroom. This new series features a sleek, flat design with soft edges that bring a softer, more approachable feel to the minimalist style, merging modern simplicity with a touch of elegance. The gently slanted lever adds a refined contrast, enhancing the overall smoothness of the fitting's design.

### *"WHERE MINIMALISM MEETS ELEGANT SOFTNESS"*

## THE TIMELESS AESTHETIC OF MODERN DESIGN

KLUDI-DECUS epitomizes clarity and purity. With its linear design, it achieves a delicate balance of being understated yet distinctly visible. For those who value uncompromising aesthetics and superior quality, KLUDI-DECUS stands out with its pristine, organic contours, making it the ultimate selection. This fixture has long been synonymous with originality and authenticity, boasting an inherent and sincere aesthetic allure.

### "PURITY IN FORM"