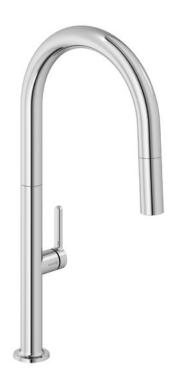

### A PERFECT BLEND OF STYLE AND FUNCTION.

This faucet features a 30 mm spout and a 30 mm cartridge diameter, combining sleek, minimalist design with exceptional functionality for a perfect balance of style and performance.

This minimalist design features a sleek profile and a smooth surface, adding timeless elegance to any space. A distinctive line reimagines the traditional round shape, enhancing its uniqueness.