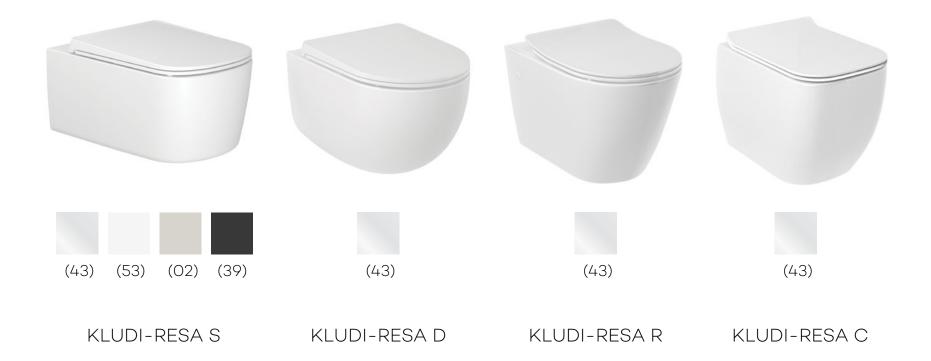

### SANITARYWARE AND FLUSHING SYSTEMS

GLOSSY WHITE (43)

MATT WHITE (53)

MATT LIGHT DOVE (02)

MATT BLACK (39)

### SILENT AND EFFICIENT

All the KLUDI Water Closets, feature SPIRALFLUSH, the new extra silent dual-flush technology that achieves significant water savings.

KLUDI-RESA S 60 x 40 cm MATT BLACK (39)