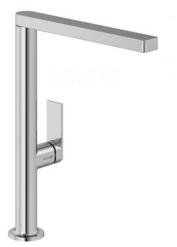

## THE ULTRA-SLIM FAUCET WITH SEAMLESS DESIGN

The flowing, uninterrupted lines create a visual highlight and add an elegant blend of modernity and sophistication to both traditional and modern kitchen spaces. The slim handle fits perfectly with the shape of the entire faucet. The self-retracting, dual-function hand shower features an innovative system that eliminates the need for a third hose, allowing for a sleek and slender design.

# "SMOOTH LINE, ULTRA-SLIM"

### A PERFECT BLEND OF STYLE AND FUNCTION.

This faucet features a 30 mm spout and a 30 mm cartridge diameter, combining sleek, minimalist design with exceptional functionality for a perfect balance of style and performance.

This minimalist design features a sleek profile and a smooth surface, adding timeless elegance to any space. A distinctive line reimagines the traditional round shape, enhancing its uniqueness.