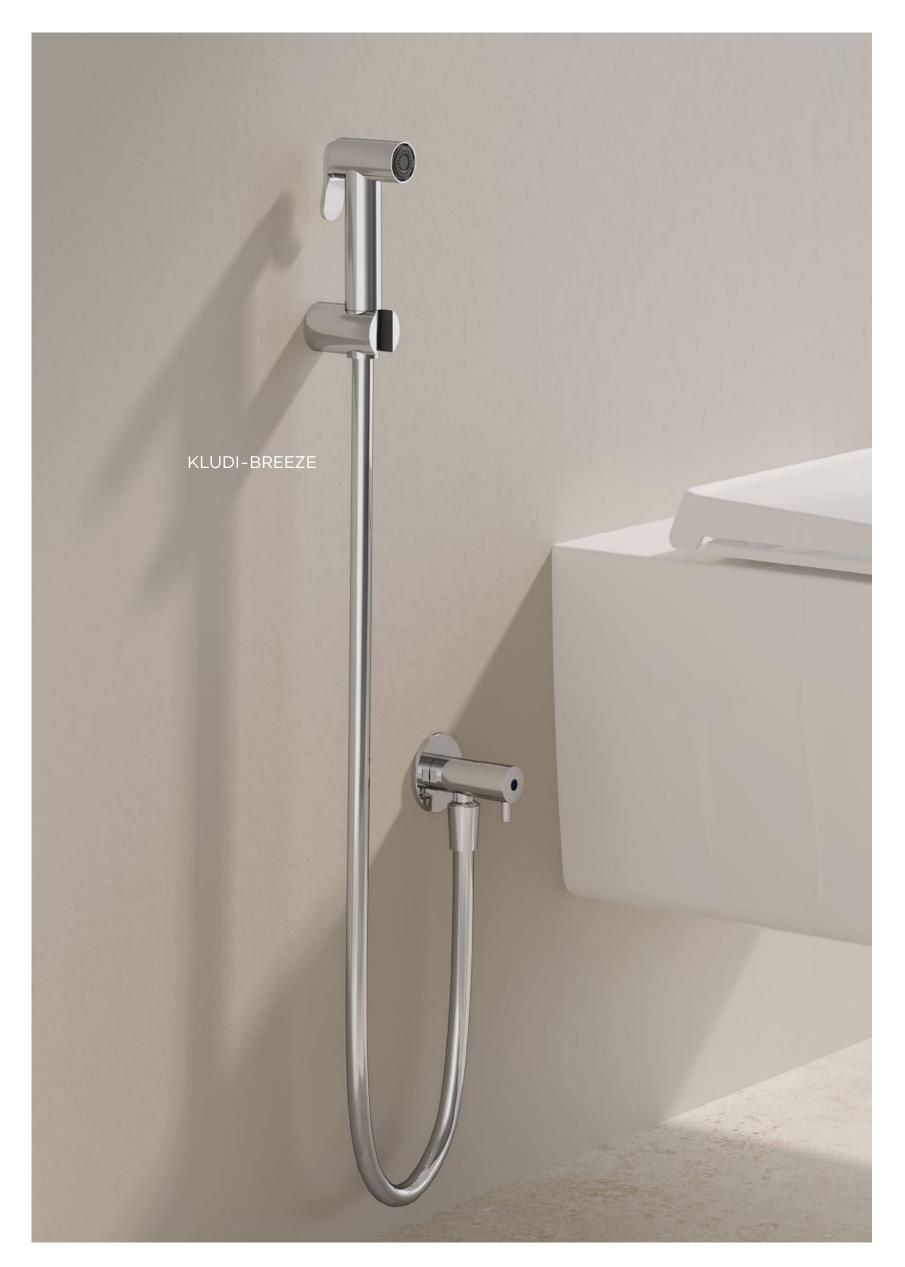

# DURABLE AND VERSATILE SOLUTIONS

KLUDI-BREEZE product range includes high-quality metal and ABS shattafs and angle valves, available in all the KLUDI PVD brushed finishes and Chrome or Matt colours to complement any bathroom style. Designed for durability and performance, these fixtures offer both functionality and aesthetic appeal.

### HYGIENE ENSURED

The wand is automatically cleaned in all directions, before and after each use. Maintains cleanliness at all times.