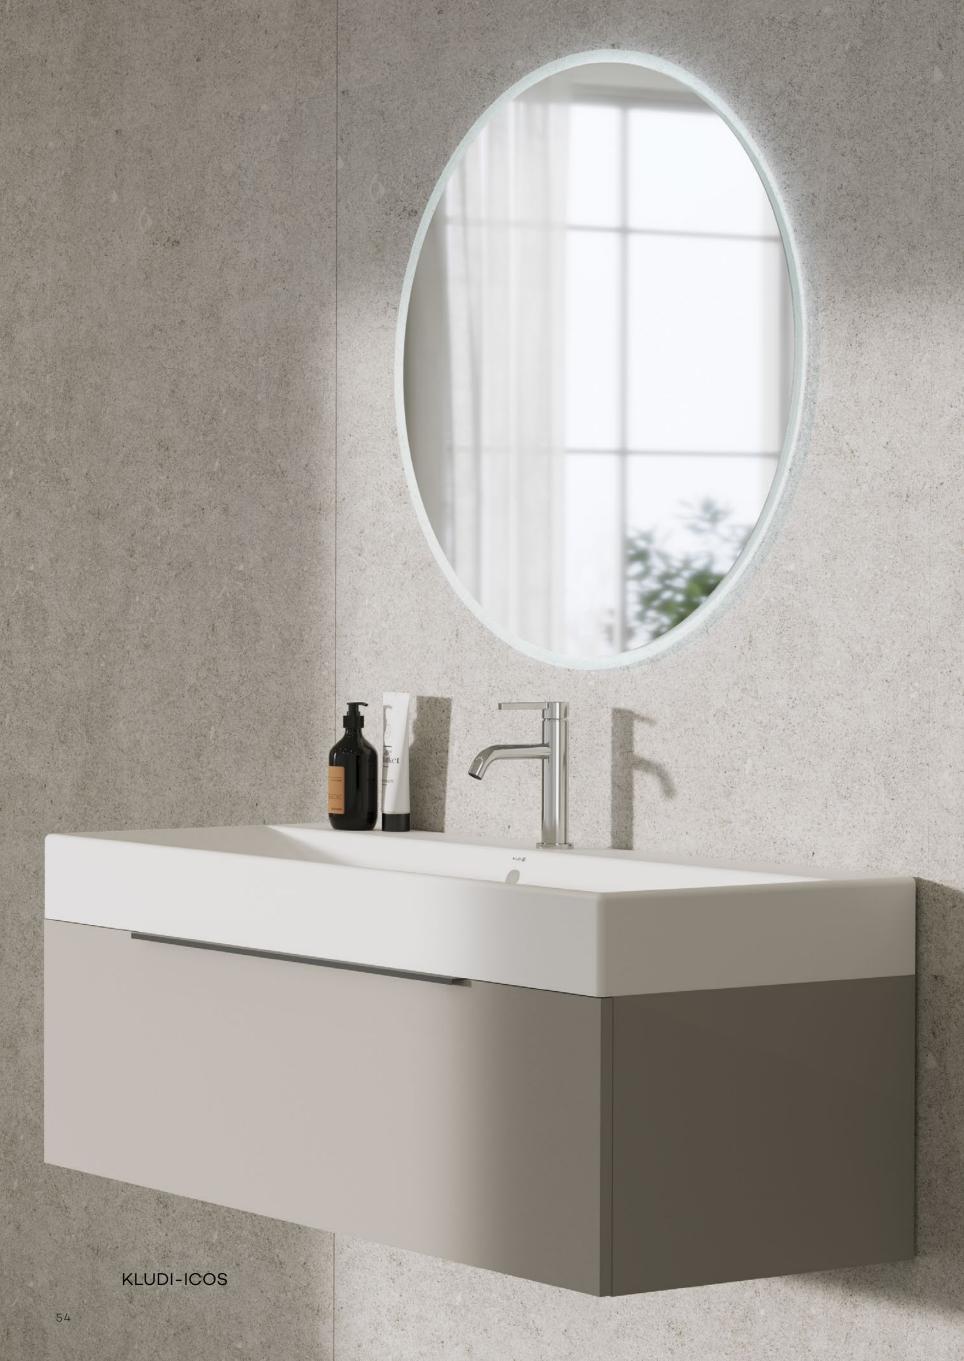

range includes high-quality metal and ABS shattafs and angle valves, available in all the KLUDI PVD brushed finishes and Chrome or Matt colours to complement any bathroom style. Designed for durability and performance, these fixtures offer both functionality and aesthetic appeal.





### HYGIENE ENSURED

The wand is automatically cleaned in all directions, before and after each use. Maintains cleanliness at all times.















### SANITARYWARE AND FLUSHING SYSTEMS





GLOSSY WHITE (43)



MATT WHITE (53)



MATT LIGHT DOVE (02)



MATT BLACK (39)





### SILENT AND EFFICIENT

All the KLUDI Water Closets, feature SPIRALFLUSH, the new extra silent dual-flush technology that achieves significant water savings.



KLUDI-RESA S 60 x 40 cm MATT BLACK (39)

### COUNTERTOP WASHBASINS





### FURNITURE AND MIRRORS







BATHTUBS





### SHOWER TRAYS

#### BATHTUB REPLACEMENT





#### INSTALLATION VARIANTS

FLUSH TO FLOOR SEMI-RECESSED







RAKSOLID FOR SHOWER TRAYS MATT WHITE (53)

RAKSOLID FOR SHOWER TRAYS MATT LIGHT DOVE (02)





# TRANSFORM YOUR OUTDOORS

There's nothing quite like bathing in the open air. An outdoor shower is a simple yet refreshing way to cleanse yourself - and a fantastic home improvement for spaces like gardens, large terraces, and pool areas. KLUDI outdoor showers offer a tropical escape, enhancing every shower experience. Designed to complement various home styles, these outdoor showers make a bold statement in your garden or poolside. With their striking appearance, they invite you to shower under the open sky, refreshing your body and rec