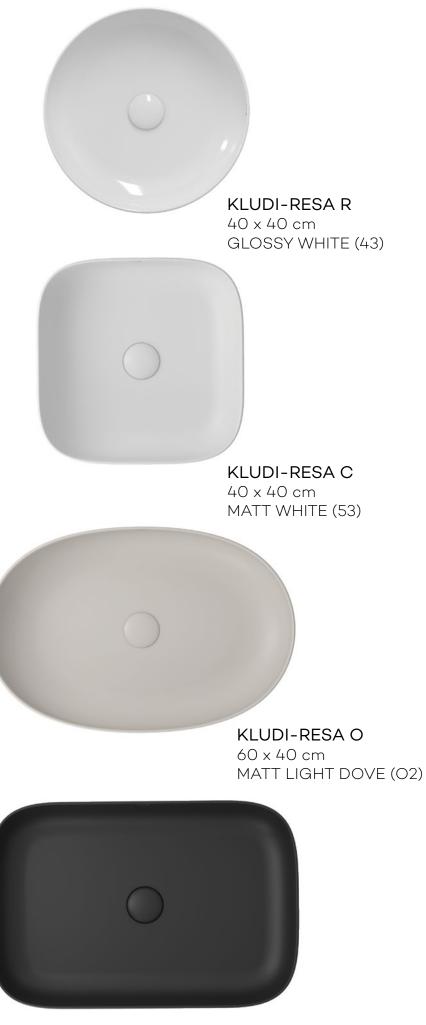

KLUDI-ASANA



# DURABLE AND VERSATILE SOLUTIONS

KLUDI-BREEZE product range includes high-quality metal and ABS shattafs and angle valves, available in all the KLUDI PVD brushed finishes and Chrome or Matt colours to complement any bathroom style. Designed for durability and performance, these fixtures offer both functionality and aesthetic appeal.





### HYGIENE ENSURED

The wand is automatically cleaned in all directions, before and after each use. Maintains cleanliness at all times.















### SANITARYWARE AND FLUSHING SYSTEMS





GLOSSY WHITE (43)



MATT WHITE (53)



MATT LIGHT DOVE (02)



MATT BLACK (39)





### SILENT AND EFFICIENT

All the KLUDI Water Closets, feature SPIRALFLUSH, the new extra silent dual-flush technology that achieves significant water savings.



KLUDI-RESA S 60 x 40 cm MATT BLACK (39)

### COUNTERTOP WASHBASINS





### FURNITURE AND MIRRORS







BATHTUBS





### SHOWER TRAYS

#### BATHTUB REPLACEMENT





#### INSTALLATION VARIANTS

FLUSH TO FLOOR SEMI-RECESSED







RAKSOLID FOR SHOWER TRAYS MATT WHITE (53)

RAKSOLID FOR SHOWER TRAYS MATT LIGHT DOVE (02)





# TRANSFORM YOUR OUTDOORS

There's nothing quite like bathing in the open air. An outdoor shower is a simple yet refreshing way to cleanse yourself - and a fantastic home improvement for spaces like gardens, large terraces, and pool areas. KLUDI outdoor showers offer a tropical escape, enhancing every shower experience. Designed to complement various home styles, these outdoor showers make a bold statement in your garden or poolside. With their striking appearance, th