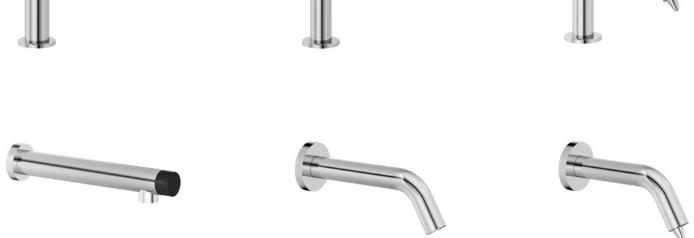

The seamless design of KLUDI-WAVE sensor-operated fixtures contributes to a more sanitary environment, improving overall cleanliness. With growing emphasis on health and safety, sensor-based faucets and dispensers are now a standard in many public facilities. Provided with laser or IR sensor activation, KLUDI-WAVE products are available for wall or deck applications. The faucet features a sleek, slim design with a concealed sensor for a touchless, modern water experience.

# ENHANCING HYGIENE WITH TOUCHLESS FAUCETS AND SOAP DISPENSER

KLUDI-WAVE