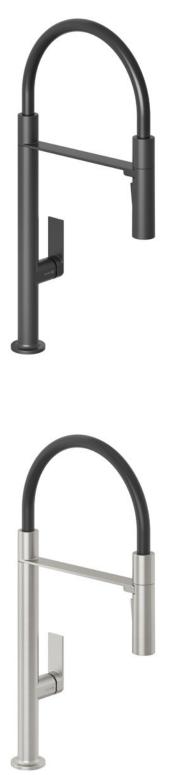

## THE ULTRA-SLIM FAUCET WITH SEAMLESS DESIGN

The flowing, uninterrupted lines create a visual highlight and add an elegant blend of modernity and sophistication to both traditional and modern kitchen spaces. The slim handle fits perfectly with the shape of the entire faucet. The self-retracting, dual-function hand shower features an innovative system that eliminates the need for a third hose, allowing for a sleek and slender design.

### A PERFECT BLEND OF STYLE AND FUNCTION.

This faucet features a 30 mm spout and a 30 mm cartridge diameter, combining sleek, minimalist design with exceptional functionality for a perfect balance of style and performance.

### DESIGN IS FLEXIBLE

A flawless blend of forms. The matt black flexible hose adds character to an already flawless design. The removable showerhead is securely held by an ultra-thin magnet, seamlessly integrated into the spout.