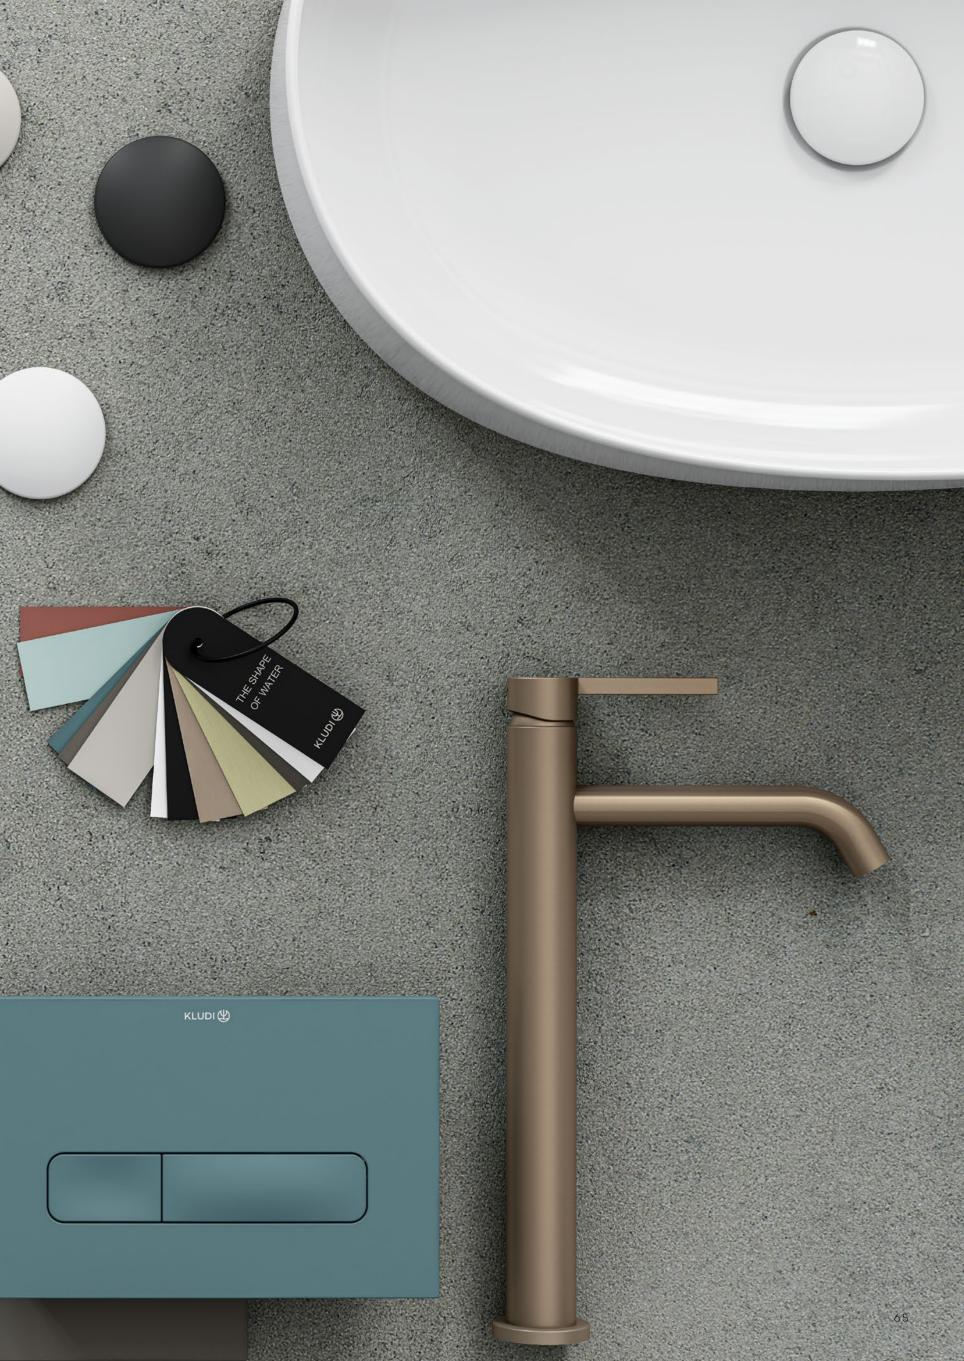

# THAT WILD DESIRE FOR COLOURS

19-19-1

KLUDI

Embrace creativity, self-expression and sense of joy through the use of colour. Celebrate your personal visual world and stand out through a strong and decisive statement in a world dominated by neutral tones KLUDI presents a totally new palette of colours, finishes and materials, that allows your imagination to explore new possibilities. Taps, washbasins, accessories and fumiture from the new KLUDI range interact on a wonderful palette made of imagination and harmony. Don't be afraid to use contrasting colours or unconventional combinations in your bathroom.

### "SOPHISTICATED AS I AM"

shower tray: matt black
tap: matt dove
washbasin: matt white
vanity: matt light dove
wall paint: matt teal blue

# "MY PERSONAL IDEA OF ELEGANCE"

shower tray: matt white
tap: brushed bronze pvd
washbasin: matt black
vanity: matt teal blue
wall paint: matt light dove