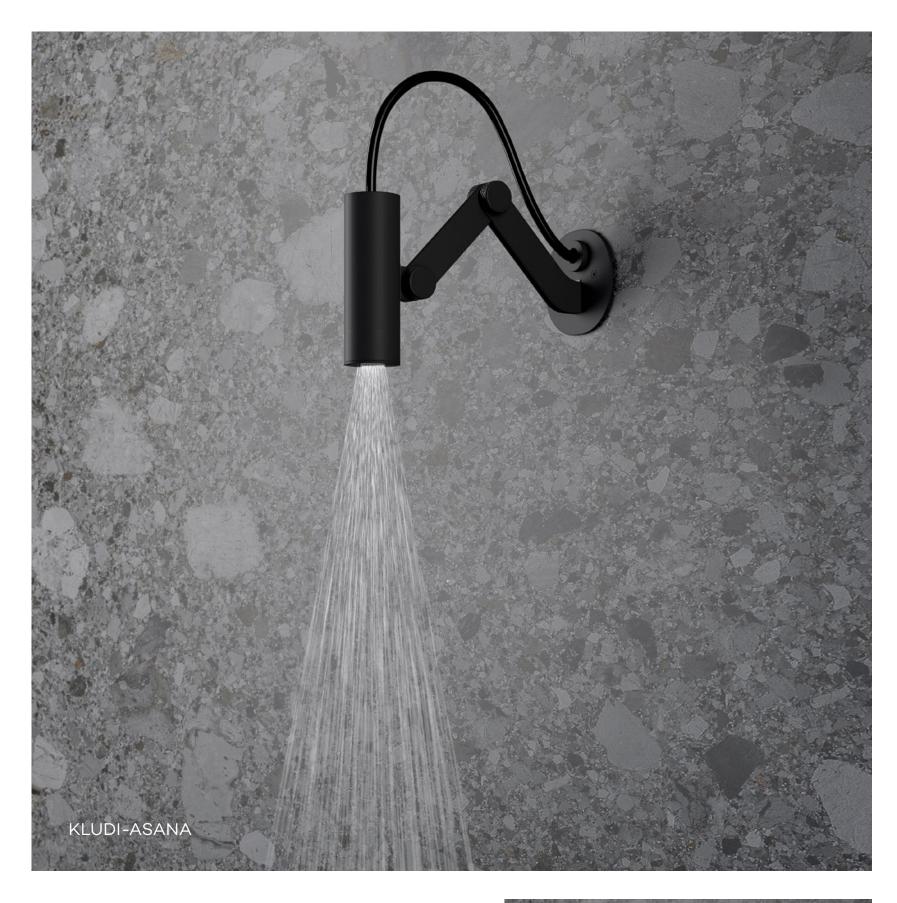

### PLEASANT SENSATIONS

KLUDI-ASANA wellness product range, includes wall mounted Shower heads, wall mounted Mini-cylindric shower heads, wall mounted Waterfall and deck mounted Waterfall. All models are available in chrome, matt white, matt black, brushed gold PVD, brushed bronze PVD, brushed gunmetal PVD and stainless brushed nickel PVD.

KLUDI-ASANA