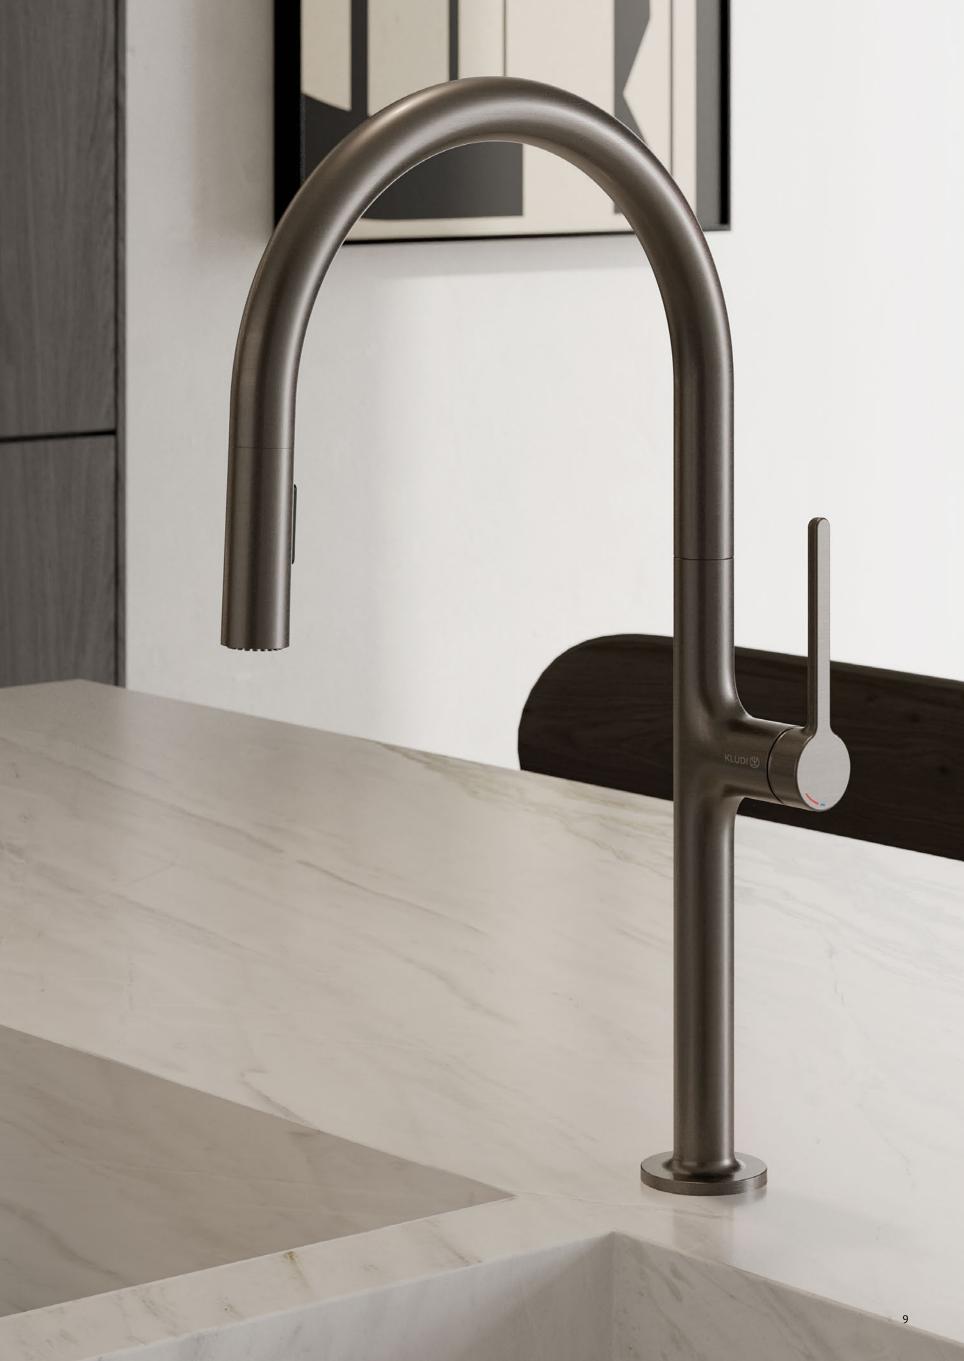

## THE ULTRA-SLIM FAUCET WITH SEAMLESS DESIGN

The flowing, uninterrupted lines create a visual highlight and add an elegant blend of modernity and sophistication to both traditional and modern kitchen spaces. The slim handle fits perfectly with the shape of the entire faucet. The self-retracting, dual-function hand shower features an innovative system that eliminates the need for a third hose, allowing for a sleek and slender design.

KLUDI-REEF

# "SMOOTH LINE, ULTRA-SLIM"

### A PERFECT BLEND OF STYLE AND FUNCTION.

This faucet features a 30 mm spout and a 30 mm cartridge diameter, combining sleek, minimalist design with exceptional functionality for a perfect balance of style and performance.