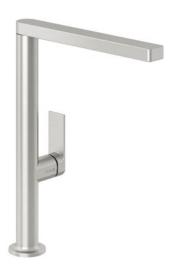

## THE ULTRA-SLIM FAUCET WITH SEAMLESS DESIGN

The flowing, uninterrupted lines create a visual highlight and add an elegant blend of modernity and sophistication to both traditional and modern kitchen spaces. The slim handle fits perfectly with the shape of the entire faucet. The self-retracting, dual-function hand shower features an innovative system that eliminates the need for a third hose, allowing for a sleek and slender design.

KLUDI-REEF

# "SMOOTH LINE, ULTRA-SLIM"

### A PERFECT BLEND OF STYLE AND FUNCTION.

This faucet features a 30 mm spout and a 30 mm cartridge diameter, combining sleek, minimalist design with exceptional functionality for a perfect balance of style and performance.

This minimalist design features a sleek profile and a smooth surface, adding timeless elegance to any space. A distinctive line reimagines the traditional round shape, enhancing its uniqueness.