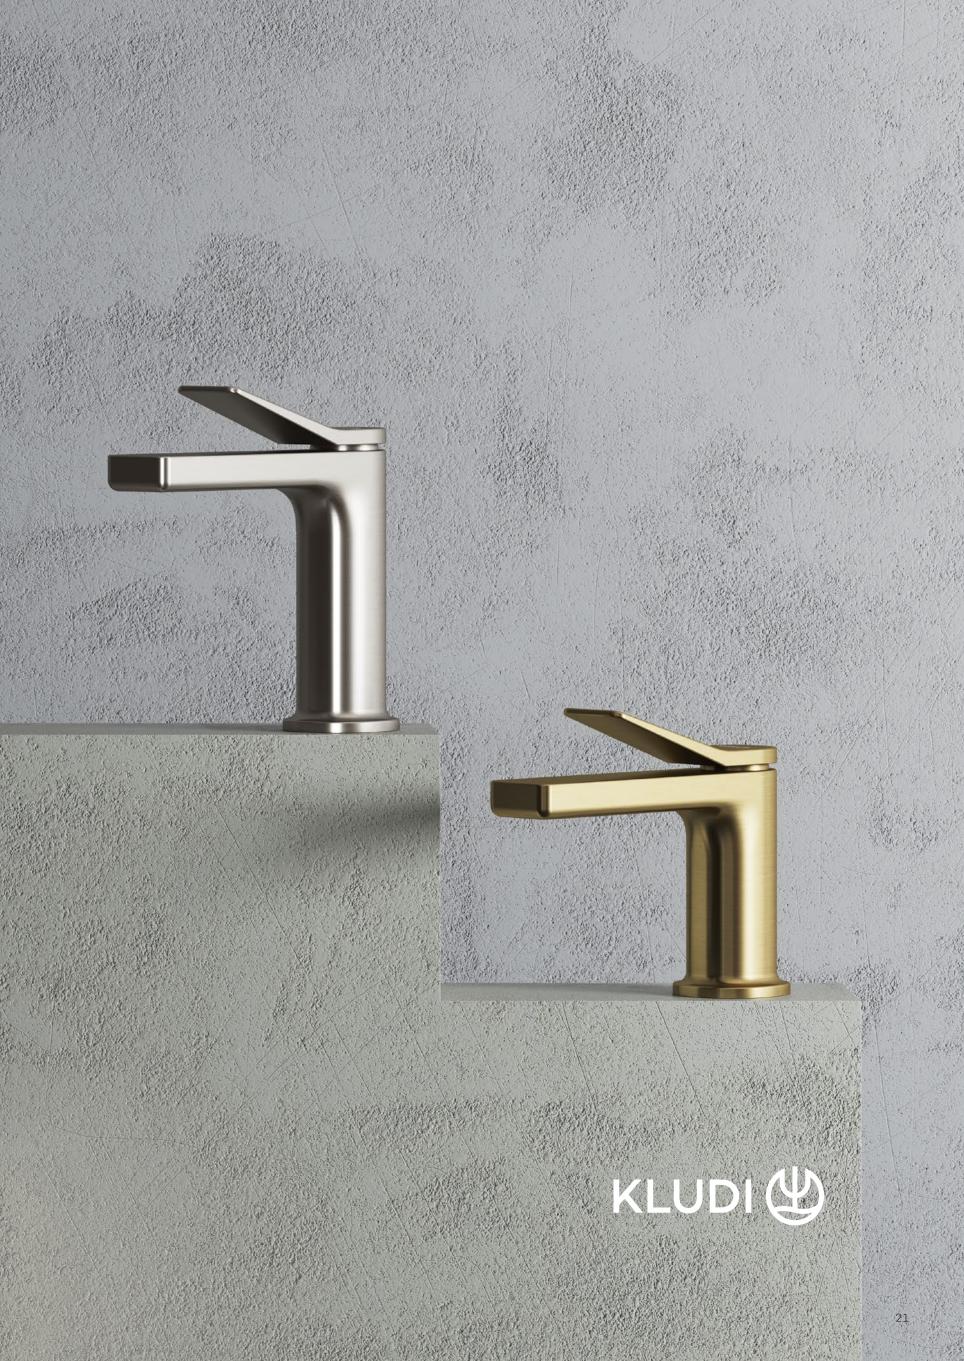

### VISUAL CHARM WITH A HINT OF PERSONALITY

KLUDI-SOUNA is perfect for introducing subtle accents to the bathroom. This new series features a sleek, flat design with soft edges that bring a softer, more approachable feel to the minimalist style, merging modern simplicity with a touch of elegance. The gently slanted lever adds a refined contrast, enhancing the overall smoothness of the fitting's design.

### *"WHERE MINIMALISM MEETS ELEGANT SOFTNESS"*