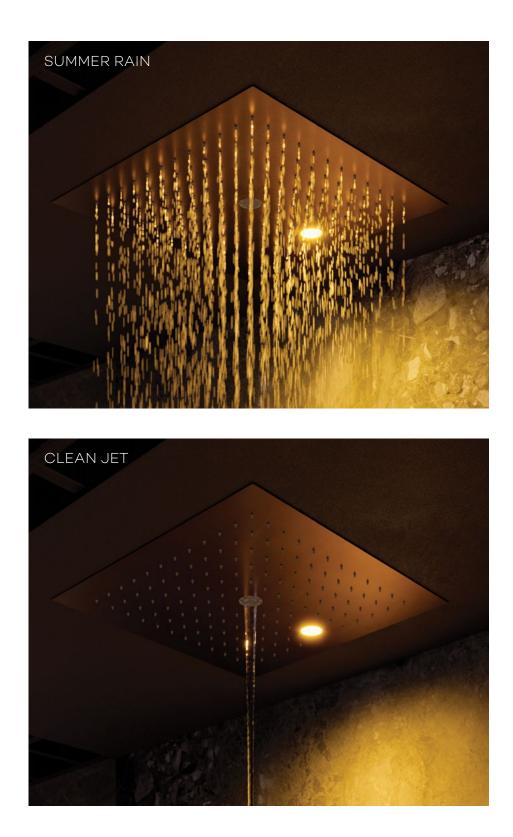

### "GEOMETRIC PRECISION AND GENTLE CURVES"

60 x 30 cm Finishes: Chrome, Matt White, Matt Black, Brushed Gunmetal PVD, Brushed Bronze PVD, Brushed Gold PVD, Stainless Brushed Nickel PVD

Please, do not disturb! KLUDI-ASANA is the ultimate wellness experience by KLUDI. An experience that refreshes all senses and at the same time allows a moment of "release". The large-format KLUDI-ASANA ceiling showers offer wellness with a real wow effect and the ultimate in showering comfort. They impress with their size alone, but even more so with their heavenly water experience.

44 x 44 cm

Finishes: Chrome, Matt White, Matt Black, Brushed Gunmetal PVD, Brushed Bronze PVD, Brushed Gold PVD, Stainless Brushed Nickel PVD

Rain shower, clean jet or waterfall provide extra wellness. The special atmolight will lead you to a world of complete relaxation and will restore your mental and physical balance. KLUDI-ASANA ceiling showers are made of high-quality metal and are fully integrated into the ceiling so that they blend harmoniously into the bathroom.

### BALANCE YOUR ENERGY THROUGH CHROMOTHERAPY

Atmolight colours