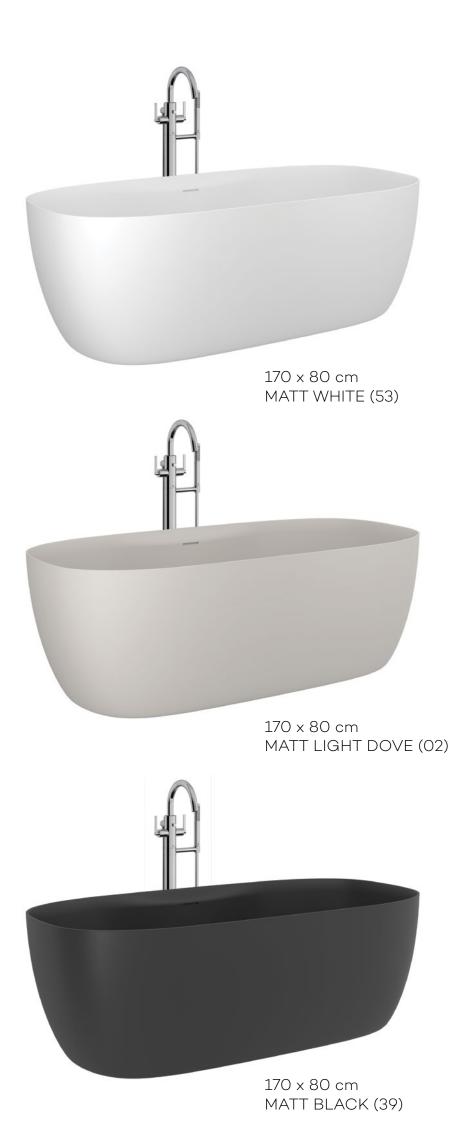

### SANITARYWARE AND FLUSHING SYSTEMS

GLOSSY WHITE (43)

MATT WHITE (53)

MATT LIGHT DOVE (02)

MATT BLACK (39)

### SILENT AND EFFICIENT

All the KLUDI Water Closets, feature SPIRALFLUSH, the new extra silent dual-flush technology that achieves significant water savings.

KLUDI-RESA S 60 x 40 cm MATT BLACK (39)