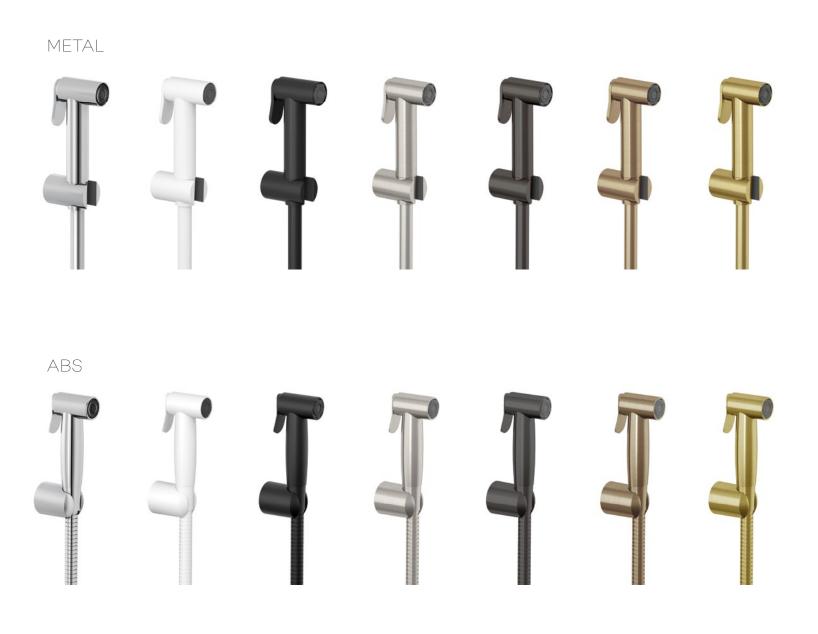

# DURABLE AND VERSATILE SOLUTIONS

KLUDI-BREEZE product range includes high-quality metal and ABS shattafs and angle valves, available in all the KLUDI PVD brushed finishes and Chrome or Matt colours to complement any bathroom style. Designed for durability and performance, these fixtures offer both functionality and aesthetic appeal.