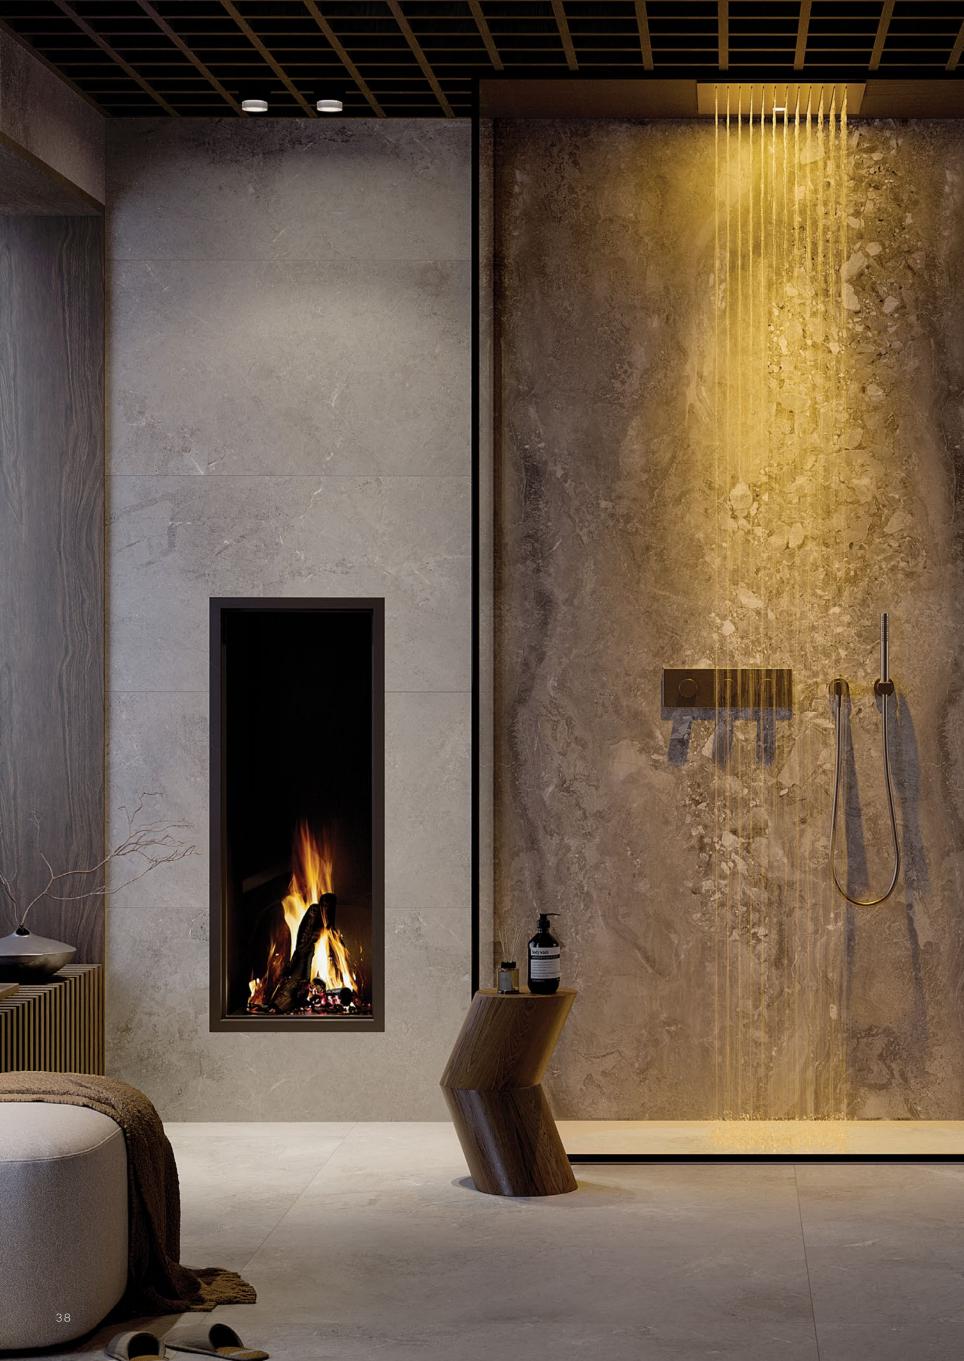

### "GEOMETRIC PRECISION AND GENTLE CURVES"

60 x 30 cm Finishes: Chrome, Matt White, Matt Black, Brushed Gunmetal PVD, Brushed Bronze PVD, Brushed Gold PVD, Stainless Brushed Nickel PVD

Please, do not disturb! KLUDI-ASANA is the ultimate wellness experience by KLUDI. An experience that refreshes all senses and at the same time allows a moment of "release". The large-format KLUDI-ASANA ceiling showers offer wellness with a real wow effect and the ultimate in showering comfort. They impress with their size alone, but even more so with their heavenly water experience.

44 x 44 cm

Finishes: Chrome, Matt White, Matt Black, Brushed Gunmetal PVD, Brushed Bronze PVD, Brushed Gold PVD, Stainless Brushed Nickel PVD

Rain shower, clean jet or waterfall provide extra wellness. The special atmolight will lead you to a world of complete relaxation and will restore your mental and physical balance. KLUDI-ASANA ceiling showers are made of high-quality metal and are fully integrated into the ceiling so that they blend harmoniously into the bathroom.

### BALANCE YOUR ENERGY THROUGH CHROMOTHERAPY

Atmolight colours

### PLEASANT SENSATIONS

KLUDI-ASANA wellness product range, includes wall mounted Shower heads, wall mounted Mini-cylindric shower heads, wall mounted Waterfall and deck mounted Waterfall. All models are available in chrome, matt white, matt black, brushed gold PVD, brushed bronze PVD, brushed gunmetal PVD and stainless brushed nickel PVD.

KLUDI-ASANA