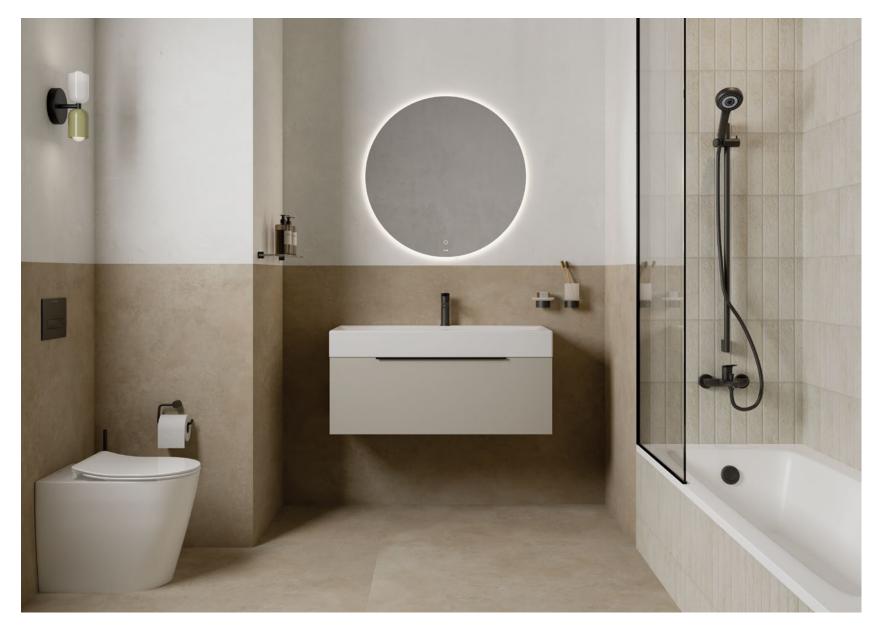

### HARMONIOUS FUSION OF FORM AND FUNCTION

KLUDI-RENON embodies a harmonious blend of comfort and functionality, characterized by its soft yet precisely crafted forms. Its design strikes a balance between geometric precision and gentle curves, inviting touch and exploration. The intuitive design facilitates a natural interaction, as hands effortlessly glide along its surfaces, encountering a seamless transition between precise shapes and curving contours.

The perfectly balanced aesthetics of KLUDI-RENON bring a contemporary flair to any bathroom setting, elevating the overall ambiance with its exceptional smoothness and modern appeal. Whether for practical functionality or aesthetic enhancement, KLUDI-RENON adds a special touch to the bathroom experience, enhancing both visual and tactile sensations.

### "GEOMETRIC PRECISION AND GENTLE CURVES"

60 x 30 cm Finishes: Chrome, Matt White, Matt Black, Brushed Gunmetal PVD, Brushed Bronze PVD, Brushed Gold PVD, Stainless Brushed Nickel PVD

Please, do not disturb! KLUDI-ASANA is the ultimate wellness experience by KLUDI. An experience that refreshes all senses and at the same time allows a moment of "release". The large-format KLUDI-ASANA ceiling showers offer wellness with a real wow effect and the ultimate in showering comfort. They impress with their size alone, but even more so with their heavenly water experience.