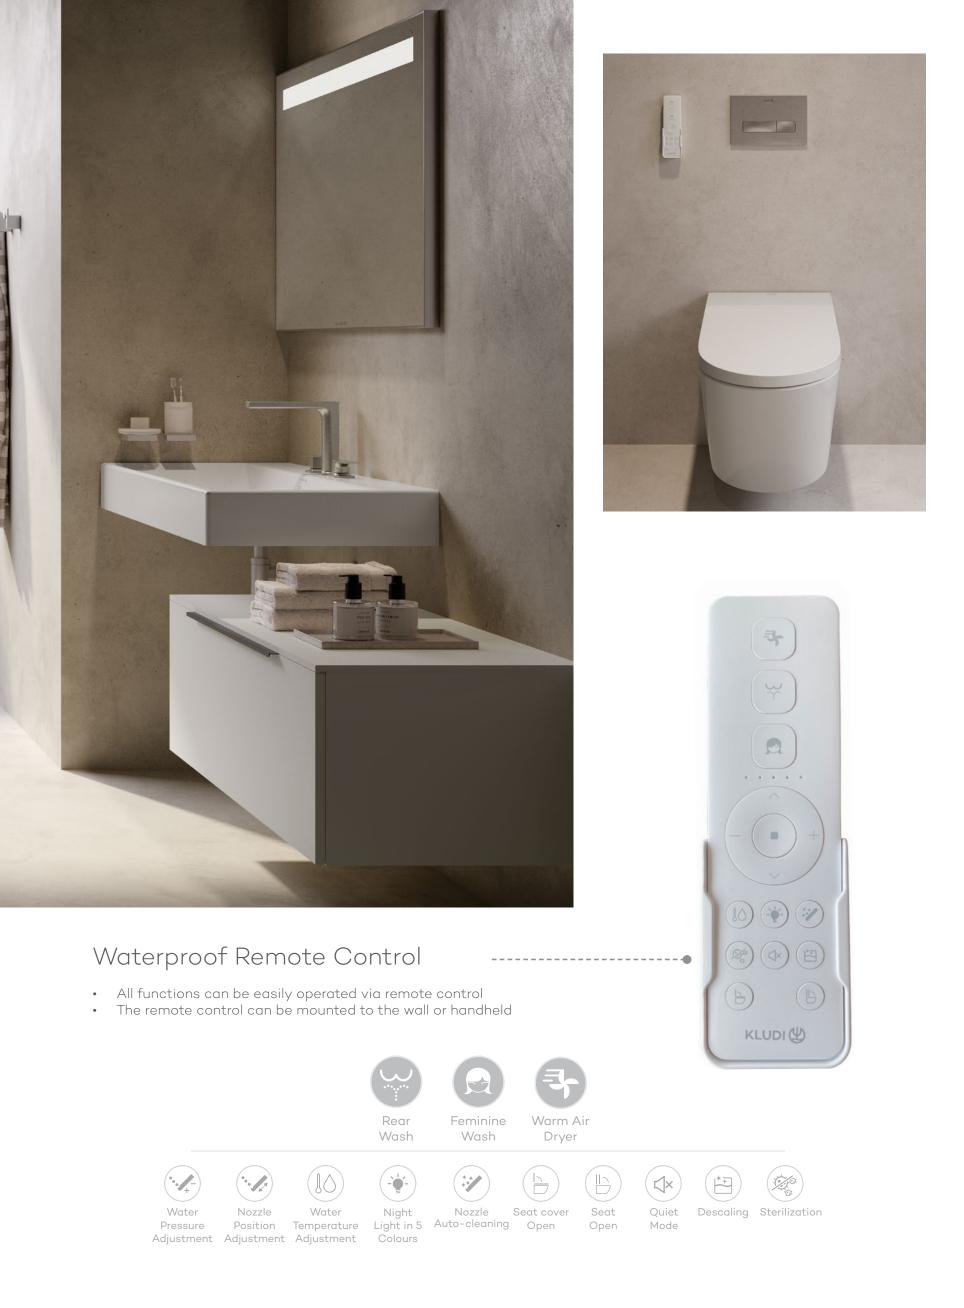

### SILENT AND EFFICIENT

All the KLUDI Water Closets, feature SPIRALFLUSH, the new extra silent dual-flush technology that achieves significant water savings.

KLUDI-RESA S 60 x 40 cm MATT BLACK (39)