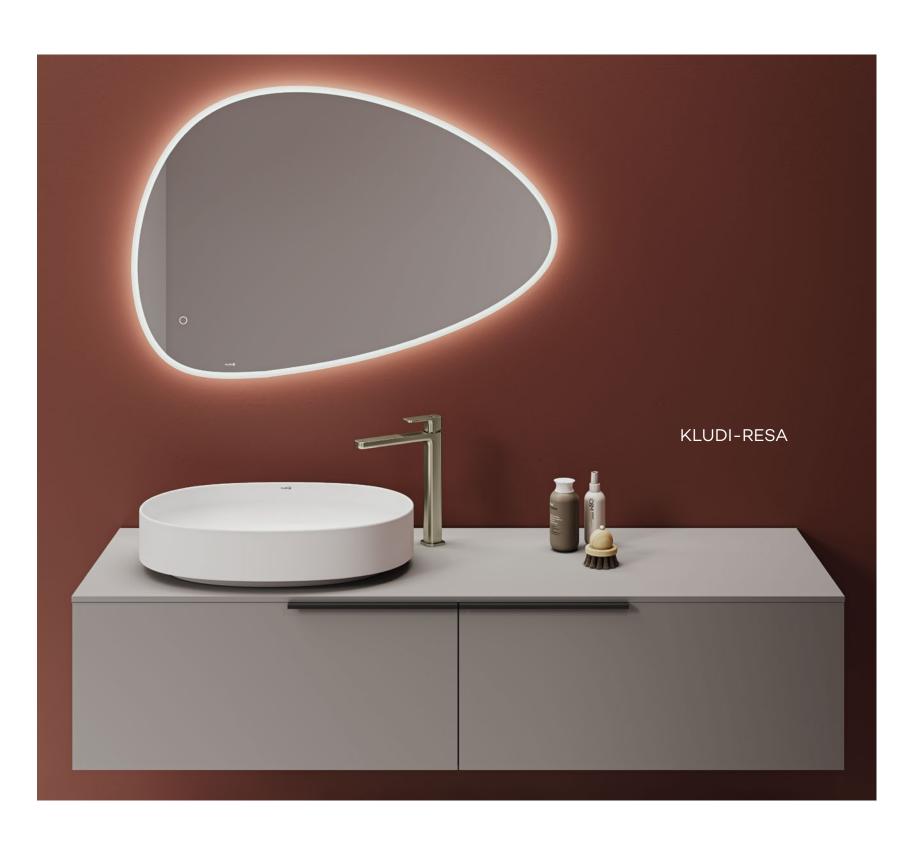

tal and ABS shattafs and angle valves, available in all the KLUDI PVD brushed finishes and Chrome or Matt colours to complement any bathroom style. Designed for durability and performance, these fixtures offer both functionality and aesthetic appeal.





### HYGIENE ENSURED

The wand is automatically cleaned in all directions, before and after each use. Maintains cleanliness at all times.















### SANITARYWARE AND FLUSHING SYSTEMS





GLOSSY WHITE (43)



MATT WHITE (53)



MATT LIGHT DOVE (02)



MATT BLACK (39)





### SILENT AND EFFICIENT

All the KLUDI Water Closets, feature SPIRALFLUSH, the new extra silent dual-flush technology that achieves significant water savings.



KLUDI-RESA S 60 x 40 cm MATT BLACK (39)

### COUNTERTOP WASHBASINS





### FURNITURE AND MIRRORS







BATHTUBS





### SHOWER TRAYS

#### BATHTUB REPLACEMENT





#### INSTALLATION VARIANTS

FLUSH TO FLOOR SEMI-RECESSED







RAKSOLID FOR SHOWER TRAYS MATT WHITE (53)

RAKSOLID FOR SHOWER TRAYS MATT LIGHT DOVE (02)





# TRANSFORM YOUR OUTDOORS

There's nothing quite like bathing in the open air. An outdoor shower is a simple yet refreshing way to cleanse yourself - and a fantastic home improvement for spaces like gardens, large terraces, and pool areas. KLUDI outdoor showers offer a tropical escape, enhancing every shower experience. Designed to complement various home styles, these outdoor showers make a bold statement in your garden or poolside. With their striking appearance, they invite you to shower under the open sky, refreshing your body and recharging your energy. The specia