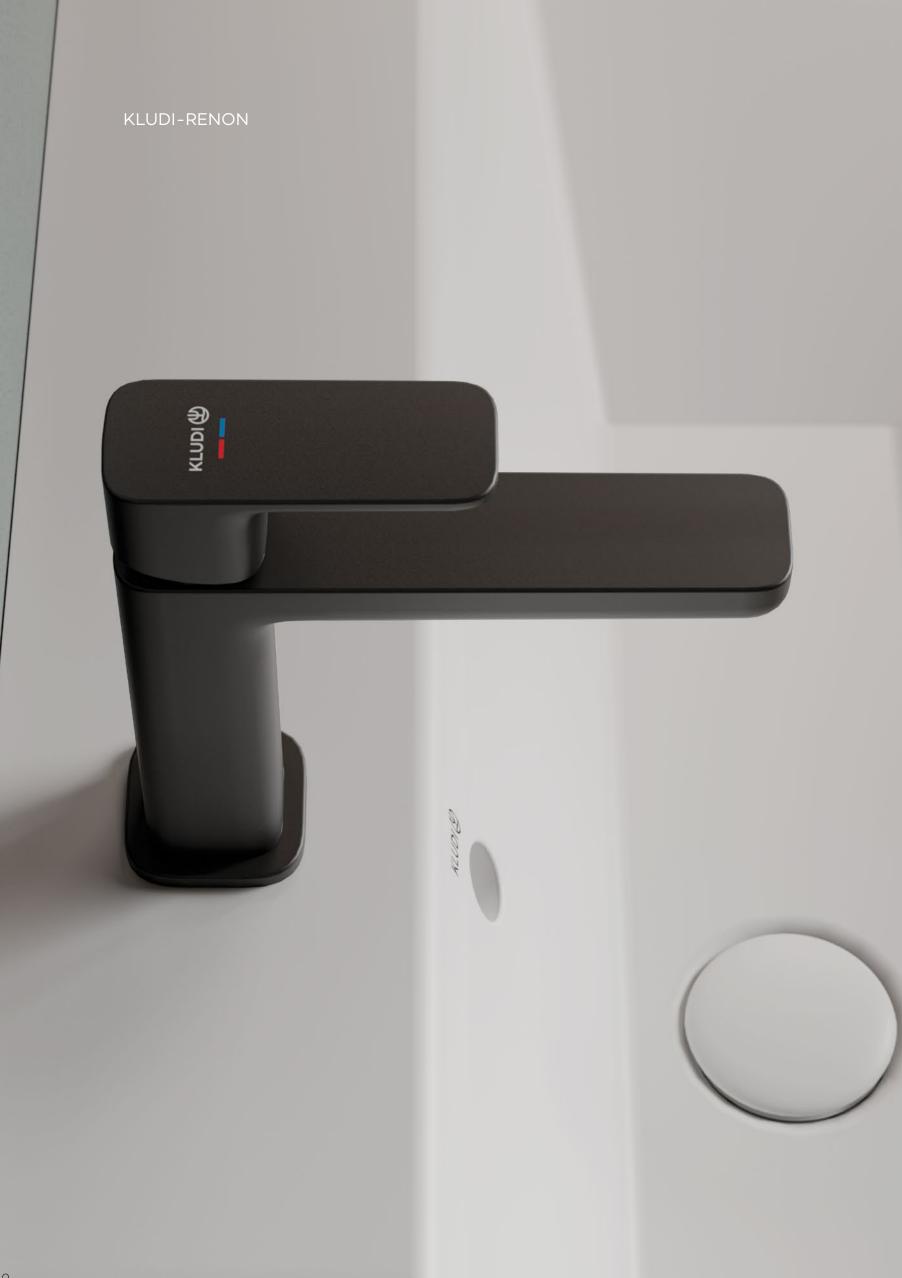

### HARMONIOUS FUSION OF FORM AND FUNCTION

KLUDI-RENON embodies a harmonious blend of comfort and functionality, characterized by its soft yet precisely crafted forms. Its design strikes a balance between geometric precision and gentle curves, inviting touch and exploration. The intuitive design facilitates a natural interaction, as hands effortlessly glide along its surfaces, encountering a seamless transition between precise shapes and curving contours.

The perfectly balanced aesthetics of KLUDI-RENON bring a contemporary flair to any bathroom setting, elevating the overall ambiance with its exceptional smoothness and modern appeal. Whether for practical functionality or aesthetic enhancement, KLUDI-RENON adds a special touch to the bathroom experience, enhancing both visual and tactile sensations.

### "GEOMETRIC PRECISION AND GENTLE CURVES"

60 x 30 cm Finishes: Chrome, Matt White, Matt Black, Brushed Gunmetal PVD, Brushed Bronze PVD, Brushed Gold PVD, Stainless Brushed Nickel PVD

Please, do not disturb! KLUDI-ASANA is the ultimate wellness experience by KLUDI. An experience that refreshes all senses and at the same time allows a moment of "release". The large-format KLUDI-ASANA ceiling showers offer wellness with a real wow effect and the ultimate in showering comfort. They impress with their size alone, but even more so with their heavenly water experience.