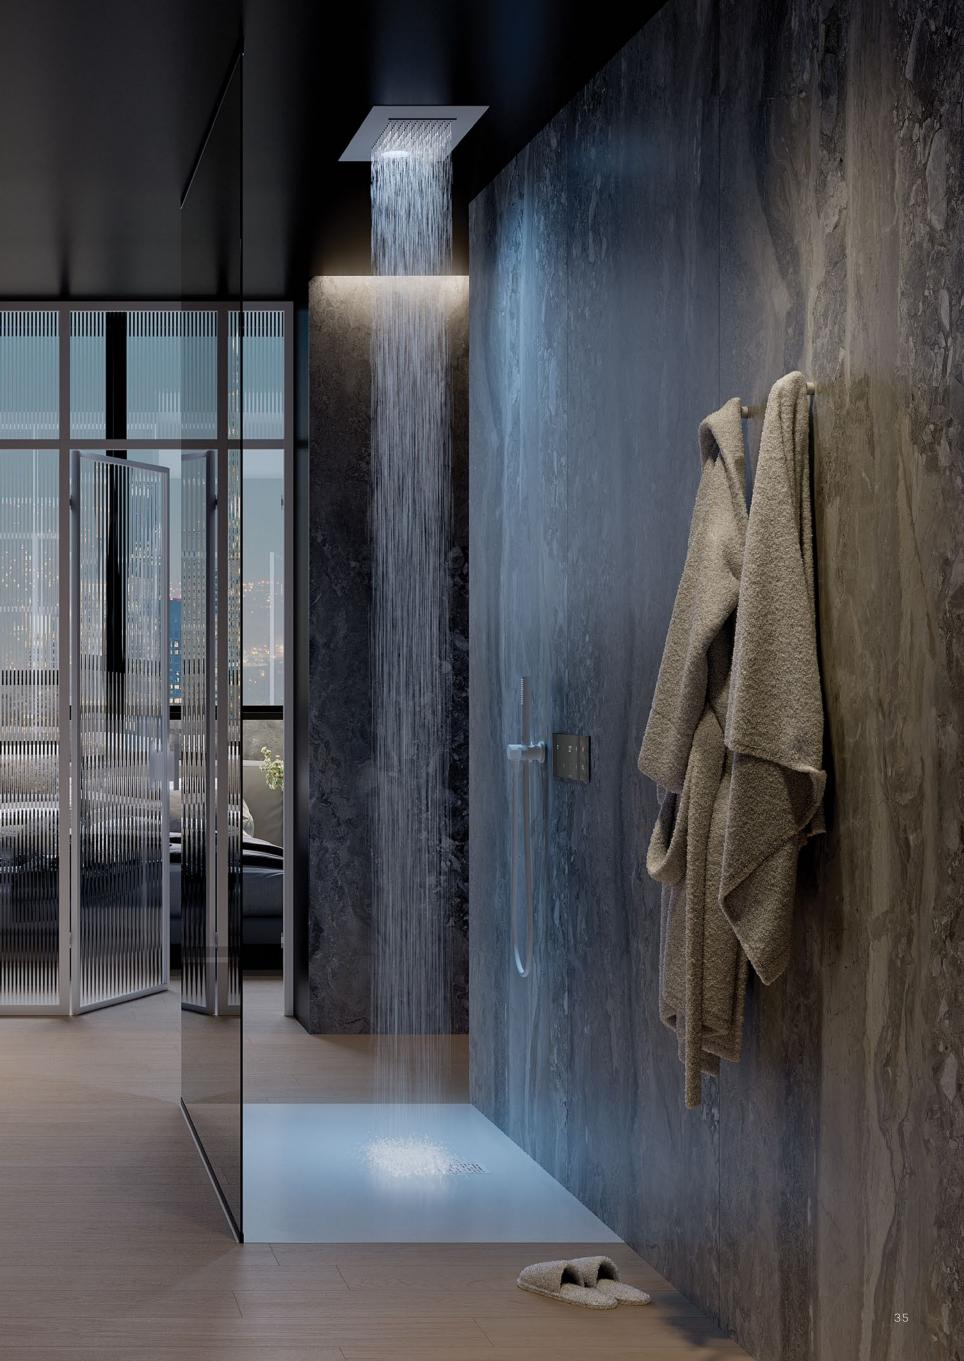

### "GEOMETRIC PRECISION AND GENTLE CURVES"

60 x 30 cm Finishes: Chrome, Matt White, Matt Black, Brushed Gunmetal PVD, Brushed Bronze PVD, Brushed Gold PVD, Stainless Brushed Nickel PVD

Please, do not disturb! KLUDI-ASANA is the ultimate wellness experience by KLUDI. An experience that refreshes all senses and at the same time allows a moment of "release". The large-format KLUDI-ASANA ceiling showers offer wellness with a real wow effect and the ultimate in showering comfort. They impress with their size alone, but even more so with their heavenly water experience.

44 x 44 cm

Finishes: Chrome, Matt White, Matt Black, Brushed Gunmetal PVD, Brushed Bronze PVD, Brushed Gold PVD, Stainless Brushed Nickel PVD

Rain shower, clean jet or waterfall provide extra wellness. The special atmolight will lead you to a world of complete relaxation and will restore your mental and physical balance. KLUDI-ASANA ceiling showers are made of high-quality metal and are fully integrated into the ceiling so that they blend harmoniously into the bathroom.

### BALANCE YOUR ENERGY THROUGH CHROMOTHERAPY

Atmolight colours