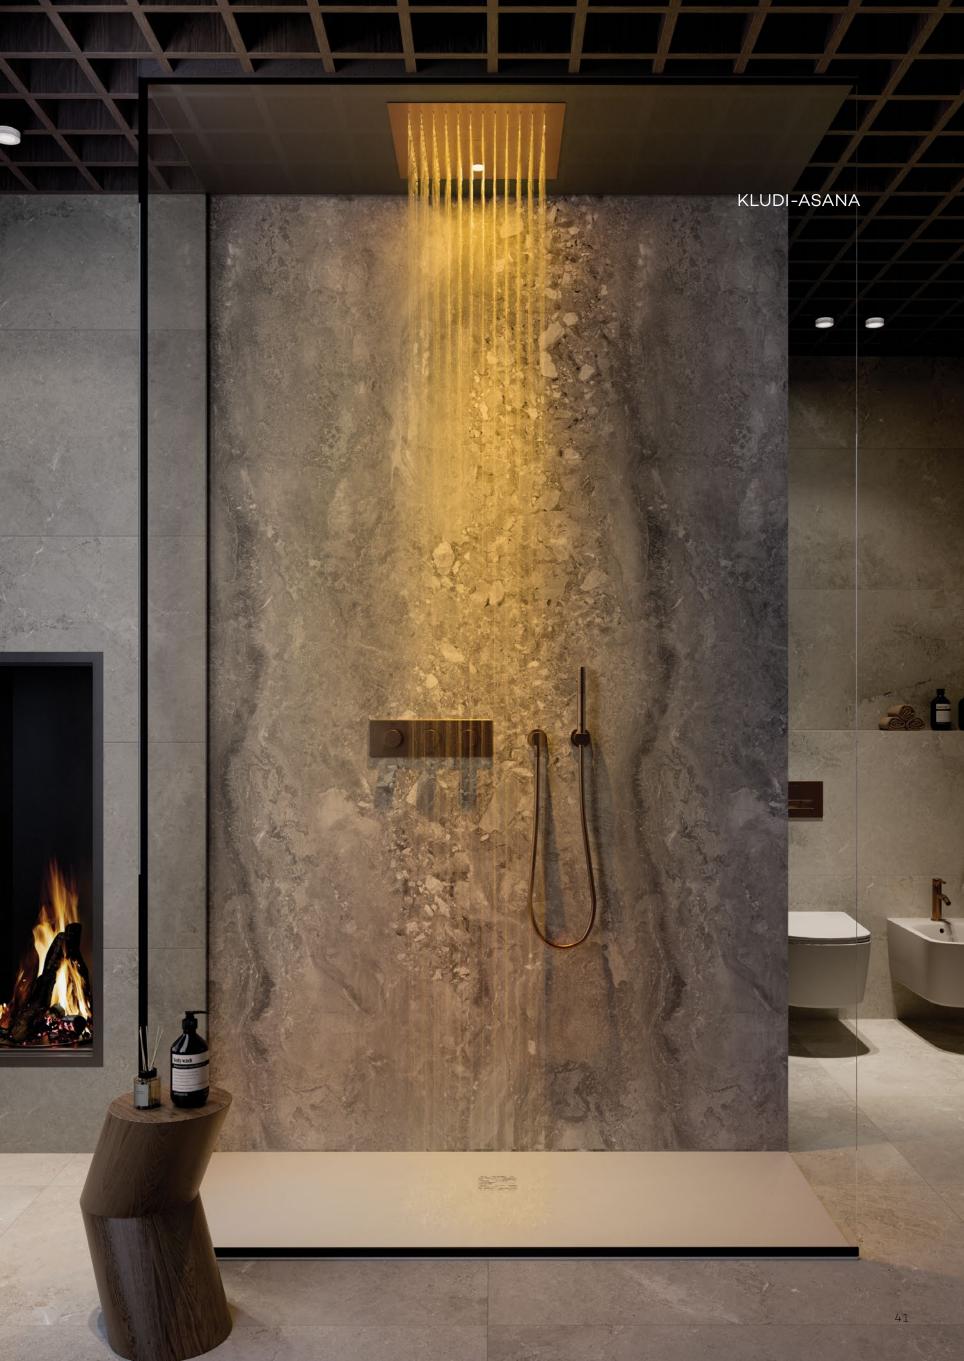

### "GEOMETRIC PRECISION AND GENTLE CURVES"

60 x 30 cm Finishes: Chrome, Matt White, Matt Black, Brushed Gunmetal PVD, Brushed Bronze PVD, Brushed Gold PVD, Stainless Brushed Nickel PVD

Please, do not disturb! KLUDI-ASANA is the ultimate wellness experience by KLUDI. An experience that refreshes all senses and at the same time allows a moment of "release". The large-format KLUDI-ASANA ceiling showers offer wellness with a real wow effect and the ultimate in showering comfort. They impress with their size alone, but even more so with their heavenly water experience.

44 x 44 cm

Finishes: Chrome, Matt White, Matt Black, Brushed Gunmetal PVD, Brushed Bronze PVD, Brushed Gold PVD, Stainless Brushed Nickel PVD

Rain shower, clean jet or waterfall provide extra wellness. The special atmolight will lead you to a world of complete relaxation and will restore your mental and physical balance. KLUDI-ASANA ceiling showers are made of high-quality metal and are fully integrated into the ceiling so that they blend harmoniously into the bathroom.

KLUDI-ASANA