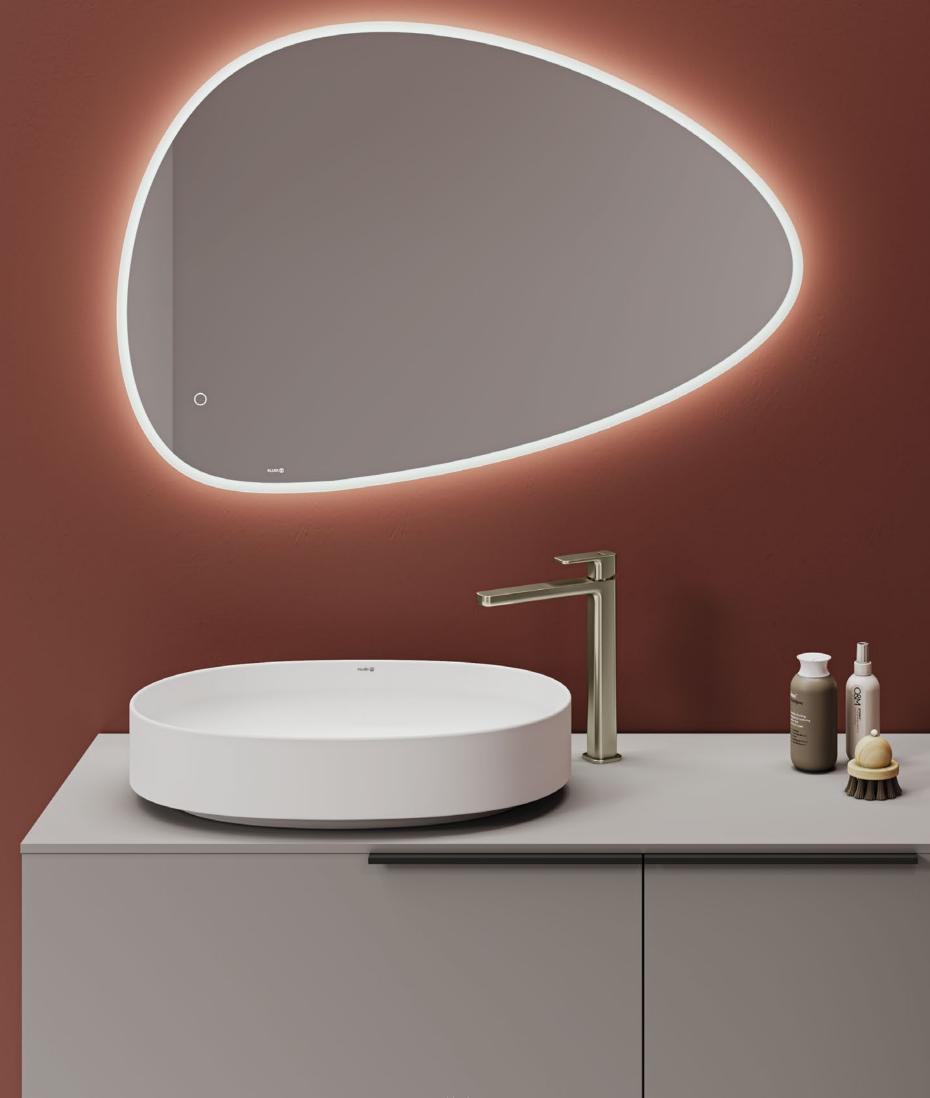

### VISUAL CHARM WITH A HINT OF PERSONALITY

KLUDI-SOUNA is perfect for introducing subtle accents to the bathroom. This new series features a sleek, flat design with soft edges that bring a softer, more approachable feel to the minimalist style, merging modern simplicity with a touch of elegance. The gently slanted lever adds a refined contrast, enhancing the overall smoothness of the fitting's design.

KLUDI-SOUNA

### *"WHERE MINIMALISM MEETS ELEGANT SOFTNESS"*