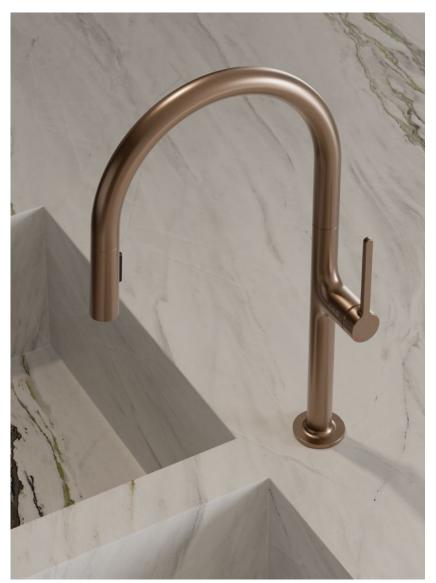

## THE ULTRA-SLIM FAUCET WITH SEAMLESS DESIGN

The flowing, uninterrupted lines create a visual highlight and add an elegant blend of modernity and sophistication to both traditional and modern kitchen spaces. The slim handle fits perfectly with the shape of the entire faucet. The self-retracting, dual-function hand shower features an innovative system that eliminates the need for a third hose, allowing for a sleek and slender design.

KLUDI-REEF

# "SMOOTH LINE, ULTRA-SLIM"

### A PERFECT BLEND OF STYLE AND FUNCTION.

This faucet features a 30 mm spout and a 30 mm cartridge diameter, combining sleek, minimalist design with exceptional functionality for a perfect balance of style and performance.