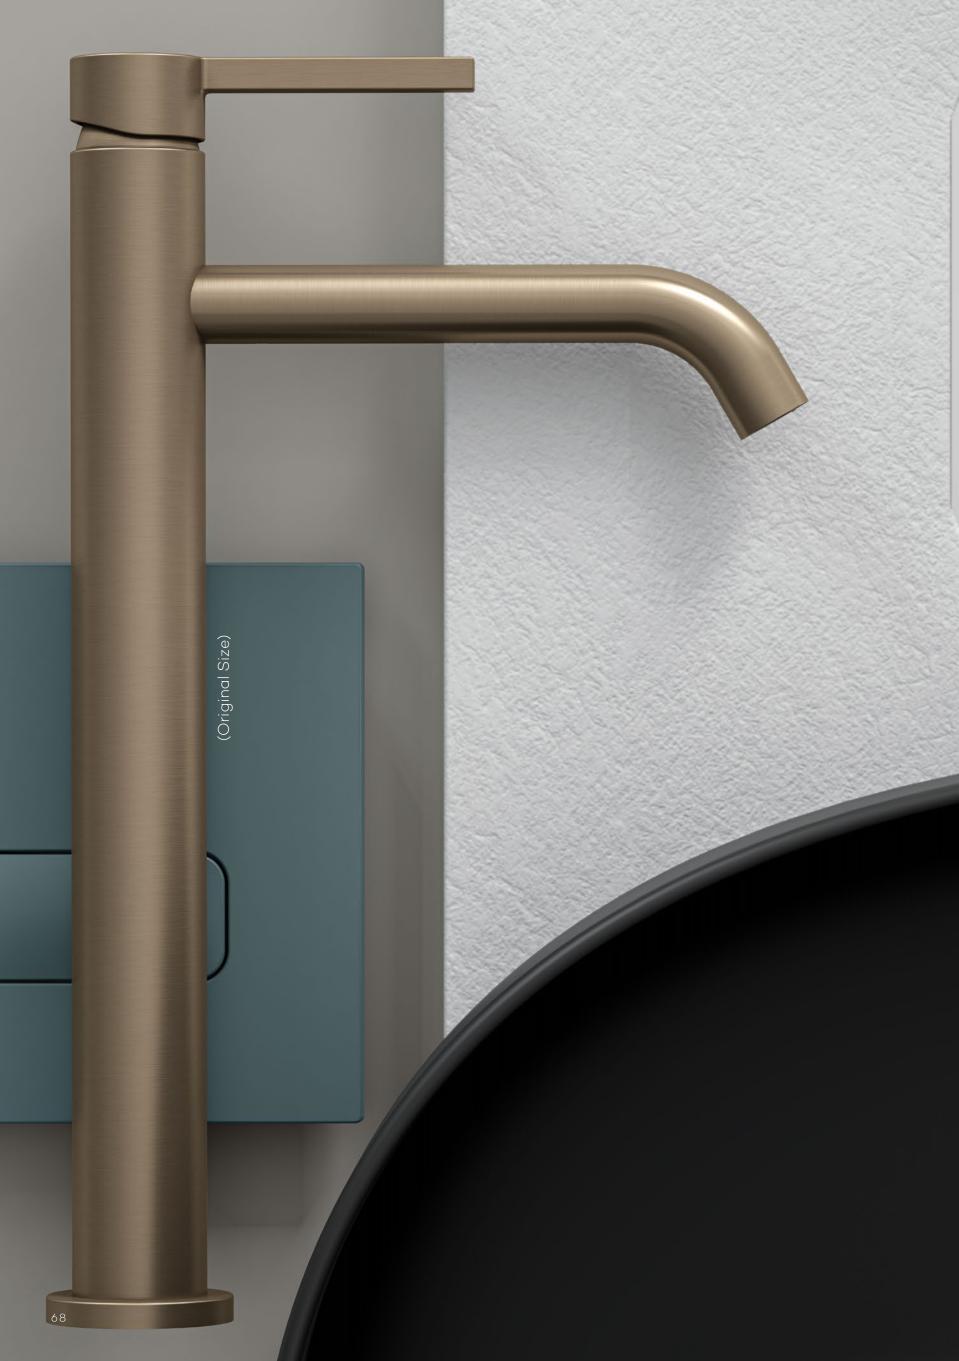

### VISUAL CHARM WITH A HINT OF PERSONALITY

KLUDI-SOUNA is perfect for introducing subtle accents to the bathroom. This new series features a sleek, flat design with soft edges that bring a softer, more approachable feel to the minimalist style, merging modern simplicity with a touch of elegance. The gently slanted lever adds a refined contrast, enhancing the overall smoothness of the fitting's design.