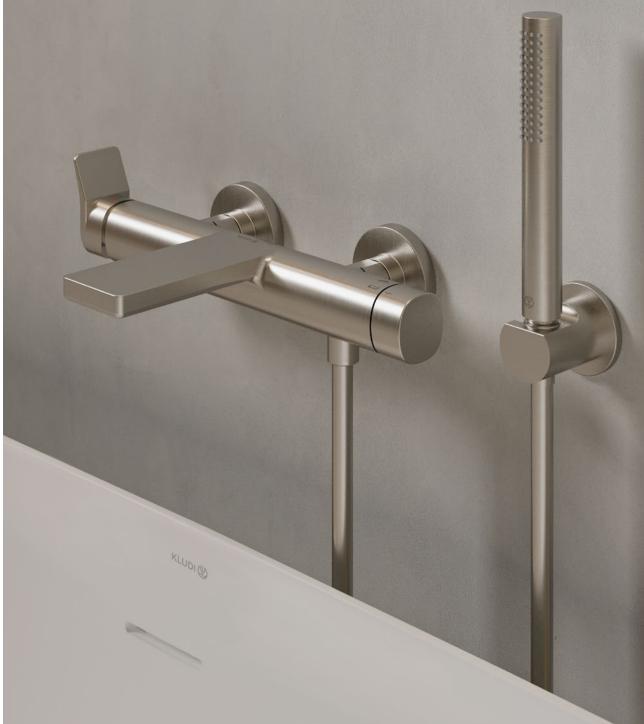

### VISUAL CHARM WITH A HINT OF PERSONALITY

KLUDI-SOUNA is perfect for introducing subtle accents to the bathroom. This new series features a sleek, flat design with soft edges that bring a softer, more approachable feel to the minimalist style, merging modern simplicity with a touch of elegance. The gently slanted lever adds a refined contrast, enhancing the overall smoothness of the fitting's design.

### *"WHERE MINIMALISM MEETS ELEGANT SOFTNESS"*