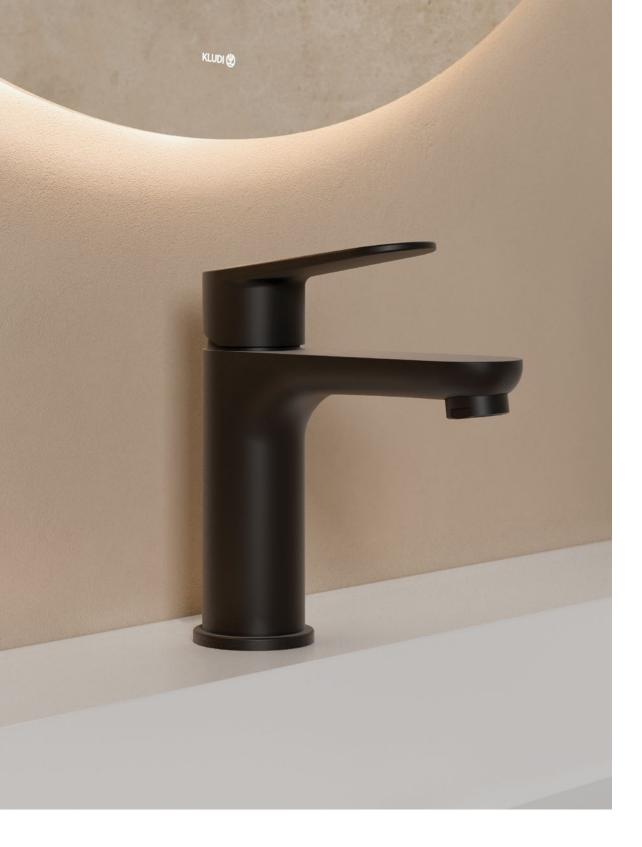

### HARMONIOUS FUSION OF FORM AND FUNCTION

KLUDI-RENON embodies a harmonious blend of comfort and functionality, characterized by its soft yet precisely crafted forms. Its design strikes a balance between geometric precision and gentle curves, inviting touch and exploration. The intuitive design facilitates a natural interaction, as hands effortlessly glide along its surfaces, encountering a seamless transition between precise shapes and curving contours.

The perfectly balanced aesthetics of KLUDI-RENON bring a contemporary flair to any bathroom setting, elevating the overall ambiance with its exceptional smoothness and modern appeal. Whether for practical functionality or aesthetic enhancement, KLUDI-RENON adds a special touch to the bathroom experience, enhancing both visual and tactile sensations.

### "GEOMETRIC PRECISION AND GENTLE CURVES"

60 x 30 cm Finishes: Chrome, Matt White, Matt Black, Brushed Gunmetal PVD, Brushed Bronze PVD, Brushed Gold PVD, Stainless Brushed Nickel PVD

Please, do not disturb! KLUDI-ASANA is the ultimate wellness experience by KLUDI. An experience that refreshes all senses and at the same time allows a moment of "release". The large-format KLUDI-ASANA ceiling showers offer wellness with a real wow effect and the ultimate in showering comfort. They impress with their size alone, but even more so with their heavenly water experience.