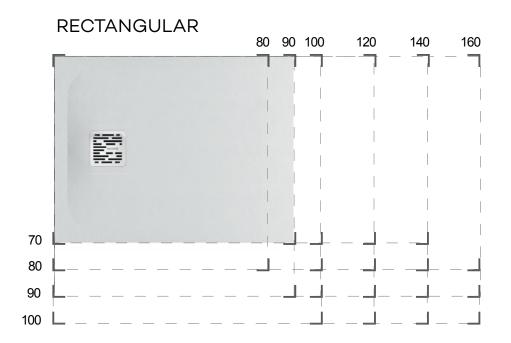

I PVD brushed finishes and Chrome or Matt colours to complement any bathroom style. Designed for durability and performance, these fixtures offer both functionality and aesthetic appeal.





### HYGIENE ENSURED

The wand is automatically cleaned in all directions, before and after each use. Maintains cleanliness at all times.















### SANITARYWARE AND FLUSHING SYSTEMS





GLOSSY WHITE (43)



MATT WHITE (53)



MATT LIGHT DOVE (02)



MATT BLACK (39)





### SILENT AND EFFICIENT

All the KLUDI Water Closets, feature SPIRALFLUSH, the new extra silent dual-flush technology that achieves significant water savings.



KLUDI-RESA S 60 x 40 cm MATT BLACK (39)

### COUNTERTOP WASHBASINS





### FURNITURE AND MIRRORS







BATHTUBS





### SHOWER TRAYS

#### BATHTUB REPLACEMENT





#### INSTALLATION VARIANTS

FLUSH TO FLOOR SEMI-RECESSED







RAKSOLID FOR SHOWER TRAYS MATT WHITE (53)

RAKSOLID FOR SHOWER TRAYS MATT LIGHT DOVE (02)





# TRANSFORM YOUR OUTDOORS

There's nothing quite like bathing in the open air. An outdoor shower is a simple yet refreshing way to cleanse yourself - and a fantastic home improvement for spaces like gardens, large terraces, and pool areas. KLUDI outdoor showers offer a tropical escape, enhancing every shower experience. Designed to complement various home styles, these outdoor showers make a bold statement in your garden or poolside. With their striking appearance, they invite you to shower under the open sky, refreshing your body and recharging your energy. The specially designed spray flow offers relaxation and helps relieve stre