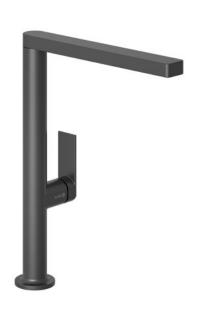

## THE ULTRA-SLIM FAUCET WITH SEAMLESS DESIGN

The flowing, uninterrupted lines create a visual highlight and add an elegant blend of modernity and sophistication to both traditional and modern kitchen spaces. The slim handle fits perfectly with the shape of the entire faucet. The self-retracting, dual-function hand shower features an innovative system that eliminates the need for a third hose, allowing for a sleek and slender design.

# "SMOOTH LINE, ULTRA-SLIM"

### A PERFECT BLEND OF STYLE AND FUNCTION.

This faucet features a 30 mm spout and a 30 mm cartridge diameter, combining sleek, minimalist design with exceptional functionality for a perfect balance of style and performance.

This minimalist design features a sleek profile and a smooth surface, adding timeless elegance to any space. A distinctive line reimagines the traditional round shape, enhancing its uniqueness.