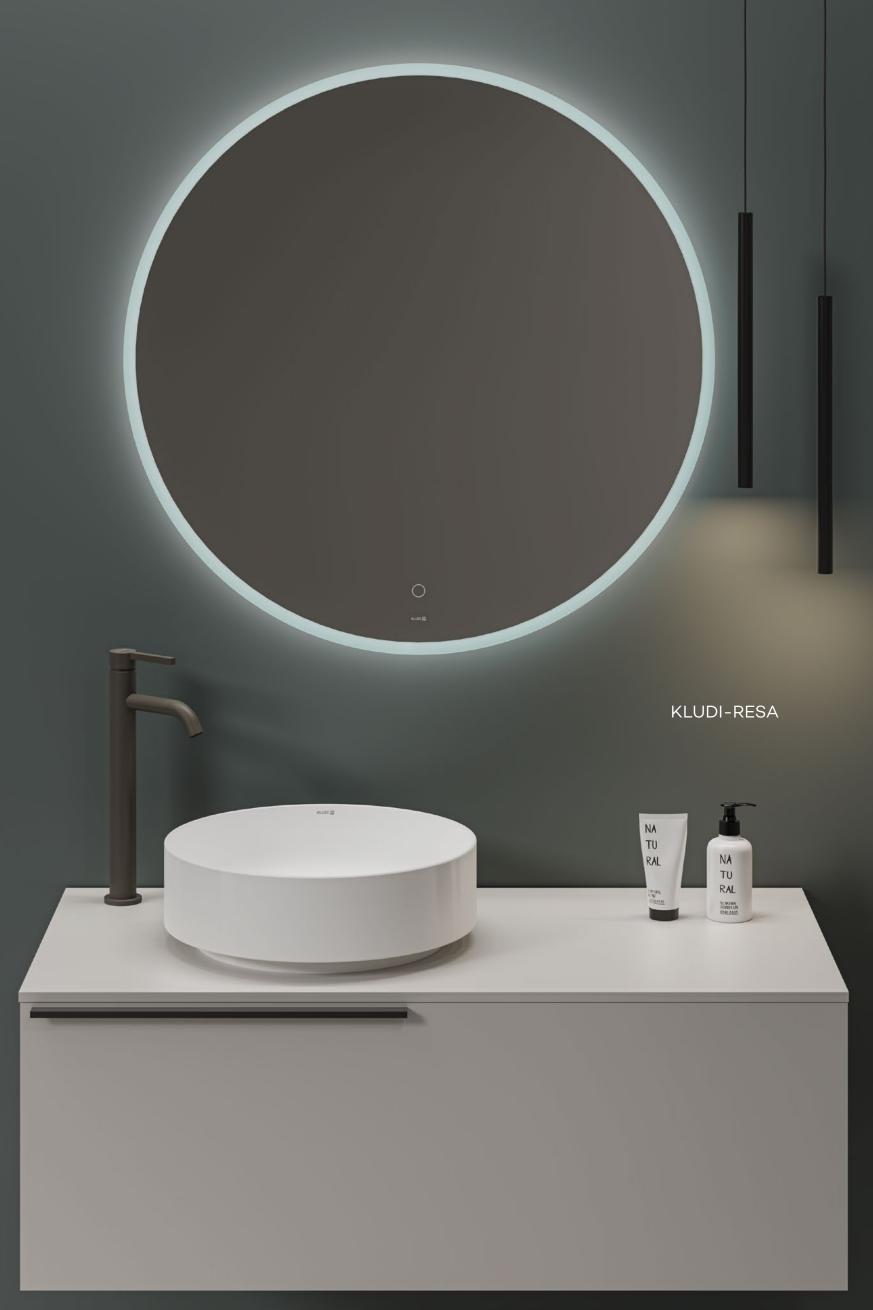

ct range includes high-quality metal and ABS shattafs and angle valves, available in all the KLUDI PVD brushed finishes and Chrome or Matt colours to complement any bathroom style. Designed for durability and performance, these fixtures offer both functionality and aesthetic appeal.





### HYGIENE ENSURED

The wand is automatically cleaned in all directions, before and after each use. Maintains cleanliness at all times.















### SANITARYWARE AND FLUSHING SYSTEMS





GLOSSY WHITE (43)



MATT WHITE (53)



MATT LIGHT DOVE (02)



MATT BLACK (39)





### SILENT AND EFFICIENT

All the KLUDI Water Closets, feature SPIRALFLUSH, the new extra silent dual-flush technology that achieves significant water savings.



KLUDI-RESA S 60 x 40 cm MATT BLACK (39)

### COUNTERTOP WASHBASINS





### FURNITURE AND MIRRORS







BATHTUBS





### SHOWER TRAYS

#### BATHTUB REPLACEMENT





#### INSTALLATION VARIANTS

FLUSH TO FLOOR SEMI-RECESSED







RAKSOLID FOR SHOWER TRAYS MATT WHITE (53)

RAKSOLID FOR SHOWER TRAYS MATT LIGHT DOVE (02)





# TRANSFORM YOUR OUTDOORS

There's nothing quite like bathing in the open air. An outdoor shower is a simple yet refreshing way to cleanse yourself - and a fantastic home improvement for spaces like gardens, large terraces, and pool areas. KLUDI outdoor showers offer a tropical escape, enhancing every shower experience. Designed to complement various home styles, these outdoor showers make a bold statement in your garden or poolside. With their striking appearance, they invite you to shower under the open sky, refreshing your body and r