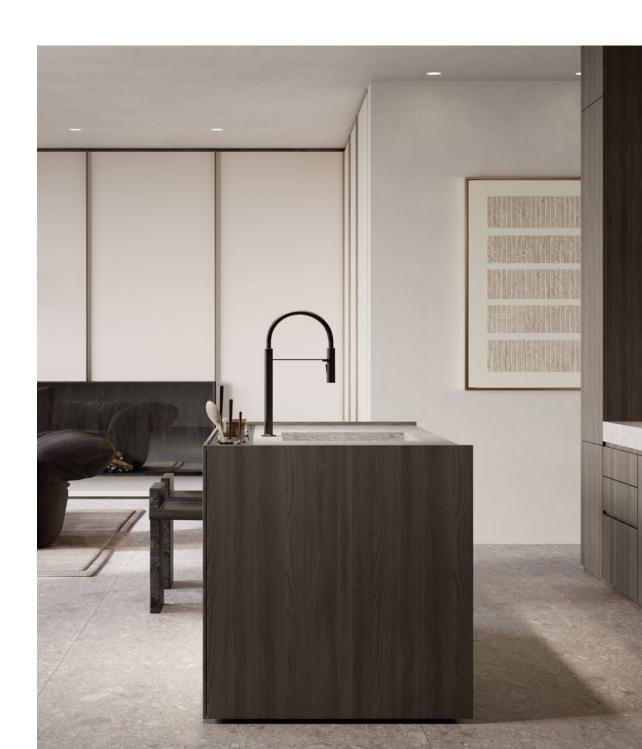

### THE KITCHEN COMPETENCE

KLUDI is a brand synonymous with unparalleled expertise in both design and functionality when it comes to kitchen fittings. The "Kitchen Competence" concept embodies this commitment, seamlessly integrating cutting-edge functionality with a streamlined, intuitive product range that prioritizes ease and convenience for you.

For years, KLUDI has focused on creating highly functional, efficient solutions for the kitchen. Now, with a fresh, innovative series of new collections, the brand elevates its offerings by putting design at the forefront. This new range introduces modern, elegant shapes and sleek, contemporary lines, paired with a variety of exquisite finishes. These elements come together to form a complete range of solutions that is not just functional but a true masterpiece, showcasing KLUDI's most recent advancements in research and development.

Drawing inspiration from the fluidity of water, the new kitchen collections are an embodiment of KLUDI's vision for the future — a perfect fusion of form and function. They represent the next wave of the brand's design philosophy, setting a new standard for kitchen fittings that not only perform flawlessly but also transform your kitchen into a space of beauty and sophistication.

## THE ULTRA-SLIM FAUCET WITH SEAMLESS DESIGN

The flowing, uninterrupted lines create a visual highlight and add an elegant blend of modernity and sophistication to both traditional and modern kitchen spaces. The slim handle fits perfectly with the shape of the entire faucet. The self-retracting, dual-function hand shower features an innovative system that eliminates the need for a third hose, allowing for a sleek and slender design.