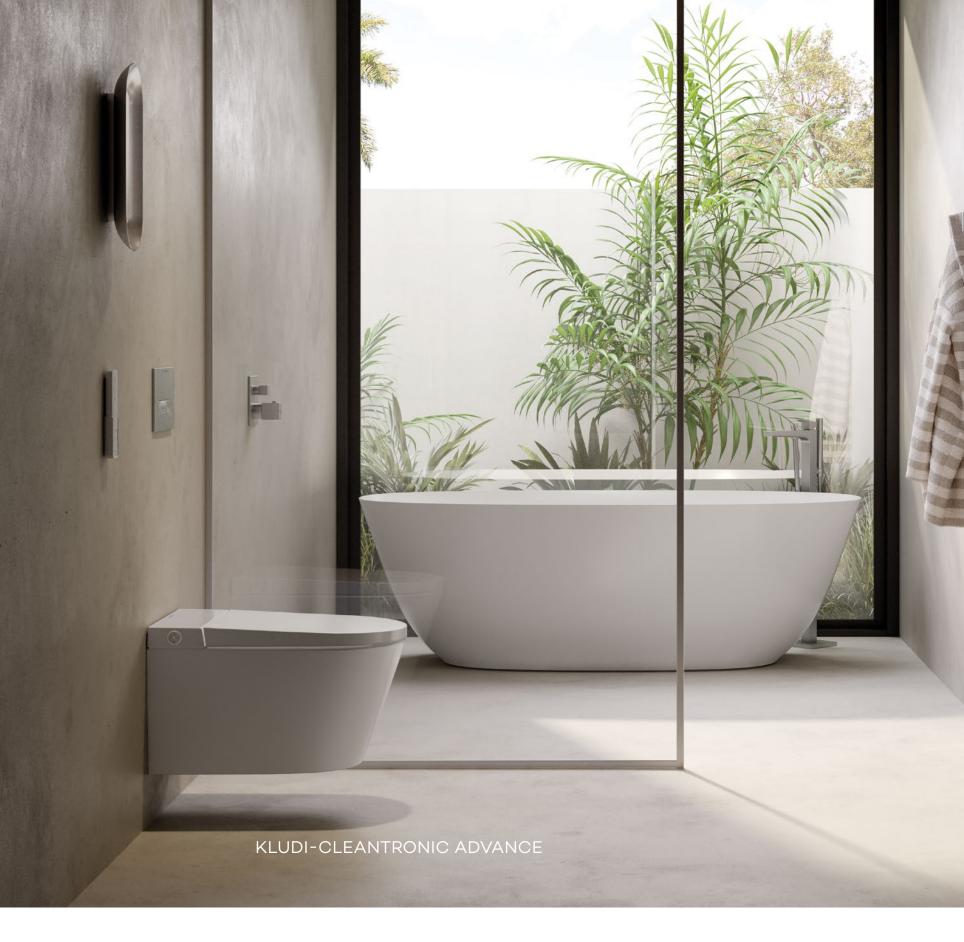

### SANITARYWARE AND FLUSHING SYSTEMS

GLOSSY WHITE (43)

MATT WHITE (53)

MATT LIGHT DOVE (02)

MATT BLACK (39)

### SILENT AND EFFICIENT

All the KLUDI Water Closets, feature SPIRALFLUSH, the new extra silent dual-flush technology that achieves significant water savings.

KLUDI-RESA S 60 x 40 cm MATT BLACK (39)