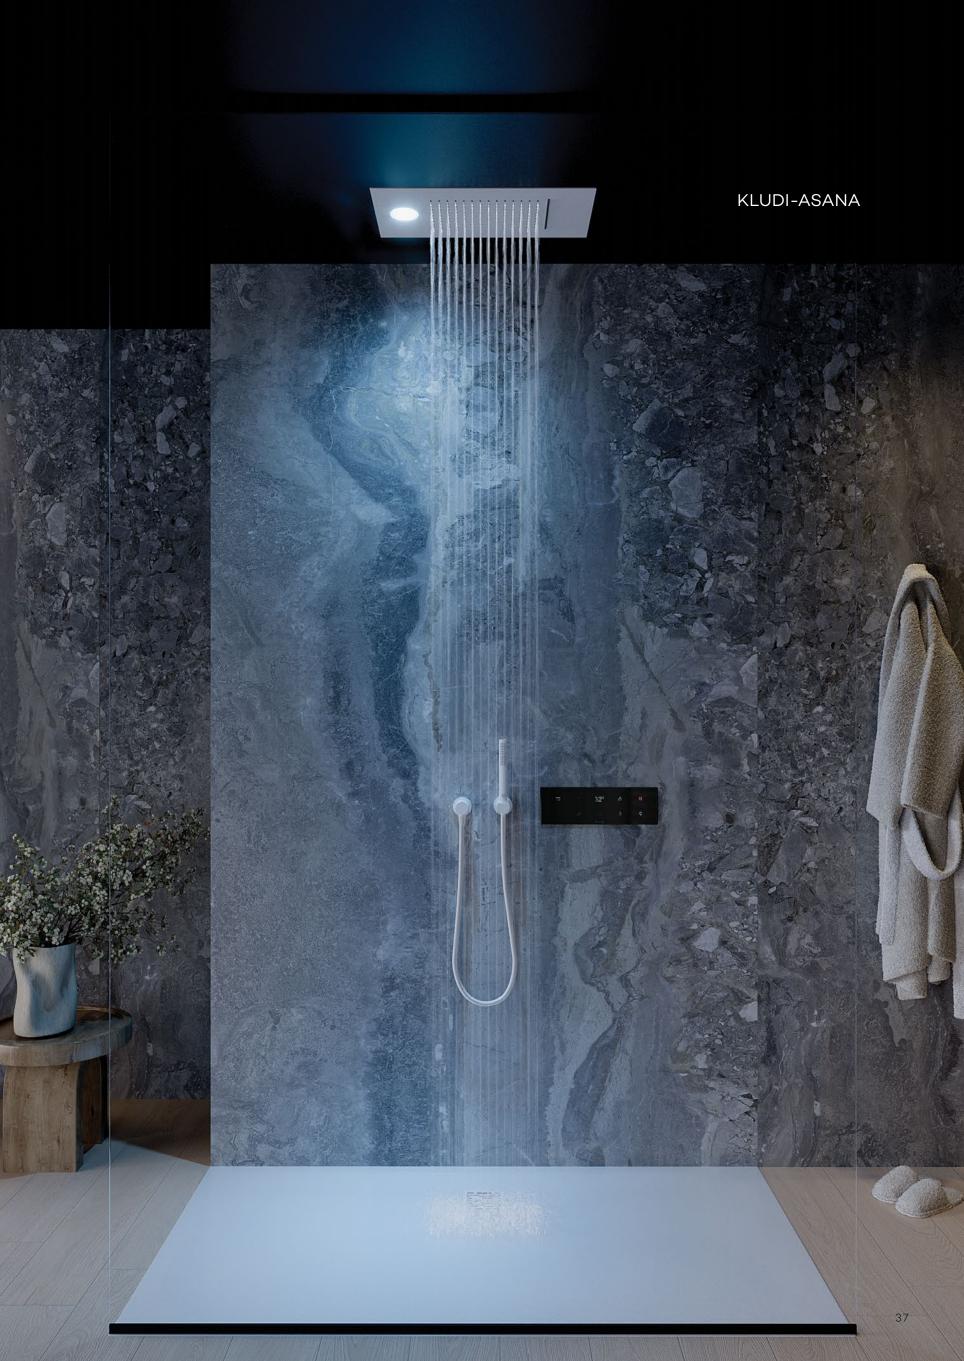

### "GEOMETRIC PRECISION AND GENTLE CURVES"

60 x 30 cm Finishes: Chrome, Matt White, Matt Black, Brushed Gunmetal PVD, Brushed Bronze PVD, Brushed Gold PVD, Stainless Brushed Nickel PVD

Please, do not disturb! KLUDI-ASANA is the ultimate wellness experience by KLUDI. An experience that refreshes all senses and at the same time allows a moment of "release". The large-format KLUDI-ASANA ceiling showers offer wellness with a real wow effect and the ultimate in showering comfort. They impress with their size alone, but even more so with their heavenly water experience.

44 x 44 cm

Finishes: Chrome, Matt White, Matt Black, Brushed Gunmetal PVD, Brushed Bronze PVD, Brushed Gold PVD, Stainless Brushed Nickel PVD

Rain shower, clean jet or waterfall provide extra wellness. The special atmolight will lead you to a world of complete relaxation and will restore your mental and physical balance. KLUDI-ASANA ceiling showers are made of high-quality metal and are fully integrated into the ceiling so that they blend harmoniously into the bathroom.

### BALANCE YOUR ENERGY THROUGH CHROMOTHERAPY

Atmolight colours

### PLEASANT SENSATIONS

KLUDI-ASANA wellness product range, includes wall mounted Shower heads, wall mounted Mini-cylindric shower heads, wall mounted Waterfall and deck mounted Waterfall. All models are available in chrome, matt white, matt black, brushed gold PVD, brushed bronze PVD, brushed gunmetal PVD and stainless brushed nickel PVD.

KLUDI-ASANA