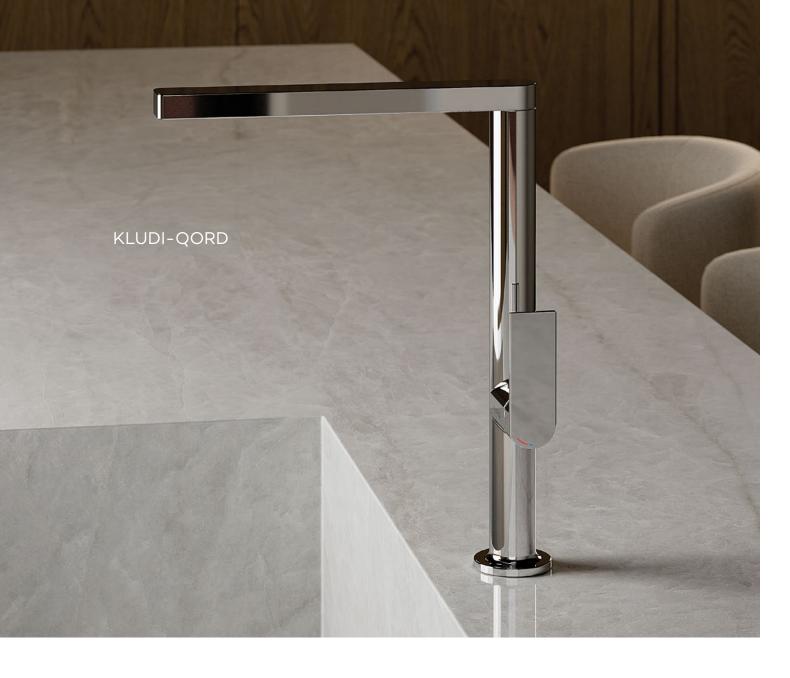

## THE ULTRA-SLIM FAUCET WITH SEAMLESS DESIGN

The flowing, uninterrupted lines create a visual highlight and add an elegant blend of modernity and sophistication to both traditional and modern kitchen spaces. The slim handle fits perfectly with the shape of the entire faucet. The self-retracting, dual-function hand shower features an innovative system that eliminates the need for a third hose, allowing for a sleek and slender design.

KLUDI-REEF

# "SMOOTH LINE, ULTRA-SLIM"

### A PERFECT BLEND OF STYLE AND FUNCTION.

This faucet features a 30 mm spout and a 30 mm cartridge diameter, combining sleek, minimalist design with exceptional functionality for a perfect balance of style and performance.

This minimalist design features a sleek profile and a smooth surface, adding timeless elegance to any space. A distinctive line reimagines the traditional round shape, enhancing its uniqueness.