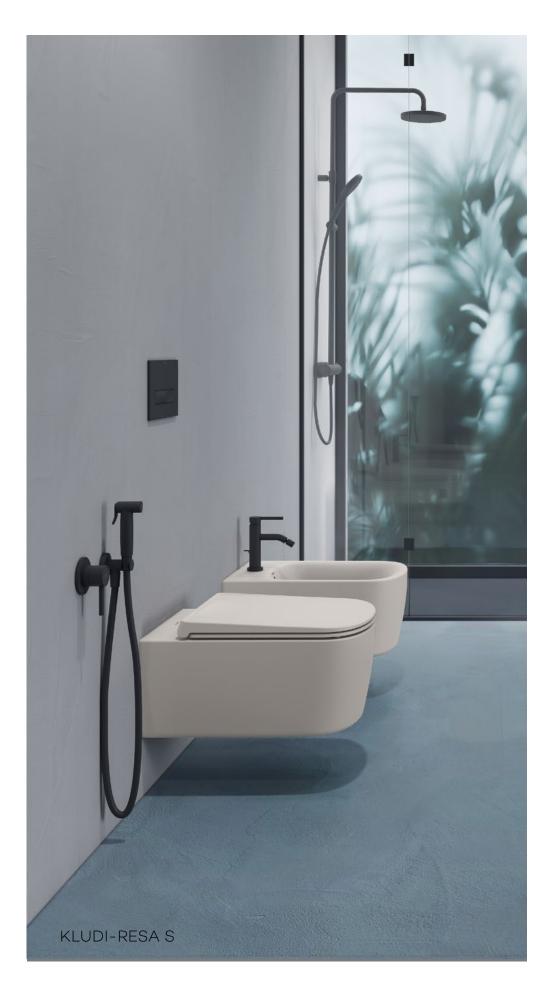

### SILENT AND EFFICIENT

All the KLUDI Water Closets, feature SPIRALFLUSH, the new extra silent dual-flush technology that achieves significant water savings.

KLUDI-RESA S 60 x 40 cm MATT BLACK (39)