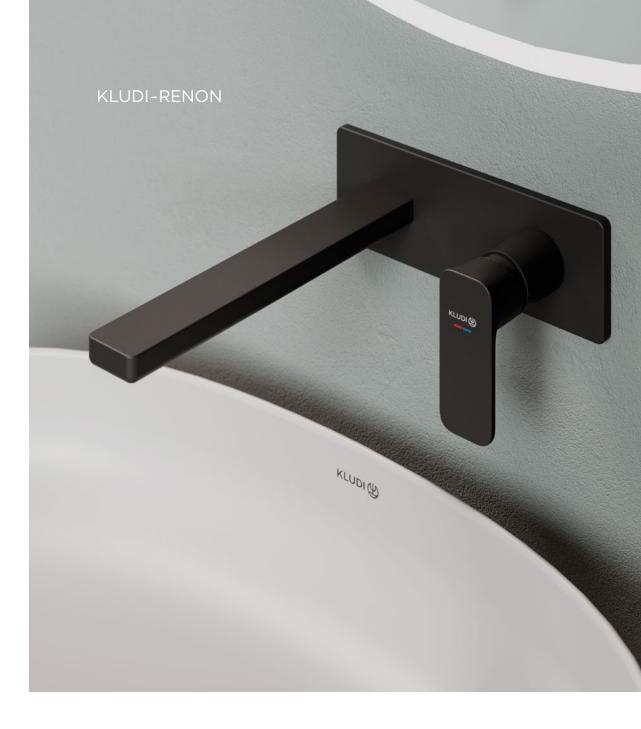

### HARMONIOUS FUSION OF FORM AND FUNCTION

KLUDI-RENON embodies a harmonious blend of comfort and functionality, characterized by its soft yet precisely crafted forms. Its design strikes a balance between geometric precision and gentle curves, inviting touch and exploration. The intuitive design facilitates a natural interaction, as hands effortlessly glide along its surfaces, encountering a seamless transition between precise shapes and curving contours.

The perfectly balanced aesthetics of KLUDI-RENON bring a contemporary flair to any bathroom setting, elevating the overall ambiance with its exceptional smoothness and modern appeal. Whether for practical functionality or aesthetic enhancement, KLUDI-RENON adds a special touch to the bathroom experience, enhancing both visual and tactile sensations.

### "GEOMETRIC PRECISION AND GENTLE CURVES"

60 x 30 cm Finishes: Chrome, Matt White, Matt Black, Brushed Gunmetal PVD, Brushed Bronze PVD, Brushed Gold PVD, Stainless Brushed Nickel PVD

Please, do not disturb! KLUDI-ASANA is the ultimate wellness experience by KLUDI. An experience that refreshes all senses and at the same time allows a moment of "release". The large-format KLUDI-ASANA ceiling showers offer wellness with a real wow effect and the ultimate in showering comfort. They impress with their size alone, but even more so with their heavenly water experience.