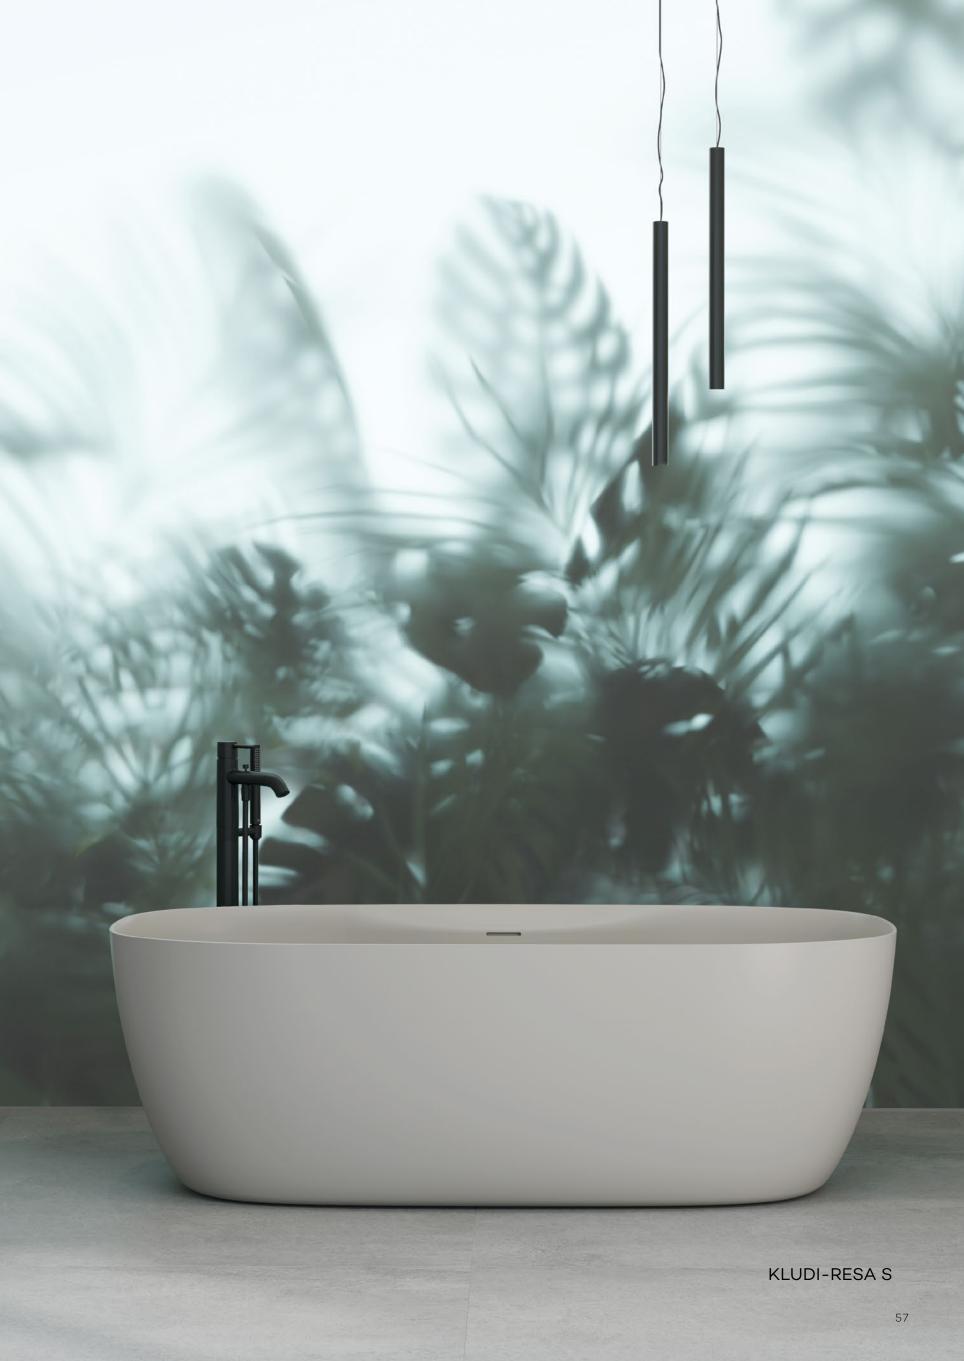

### SILENT AND EFFICIENT

All the KLUDI Water Closets, feature SPIRALFLUSH, the new extra silent dual-flush technology that achieves significant water savings.

KLUDI-RESA S 60 x 40 cm MATT BLACK (39)